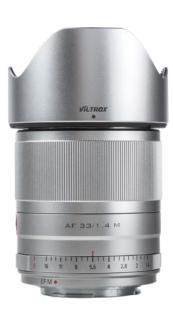

## **Viltrox lens AF**

33 mm F/1.4 M (APS-C) for Canon M-Mount

## Viltrox 33 mm fixed lens

- ▶ 33 mm (APS-C) fixed lens, perfect for landscape and street photography
- ▶ Large aperture with a maximum of 1.4
- ▶ Tough metal body
- ▶ Fast and silent STM Autofocus
- ▶ 9 lens groups with 10 glases
- Super light

Camera not included in the delivery.

| Technical data           |                       |
|--------------------------|-----------------------|
| Aperture                 | f/1.4                 |
| <b>Shooting distance</b> | 40 cm                 |
| Autofocus                | Yes                   |
| Compatible cameras       | Canon M-Mount systems |
| Mount                    | Canon M               |
| Weight                   | 270 g                 |
| Filtersize               | 52                    |
| EXIF Data                | Yes                   |
| Lens structure           | 9/10                  |