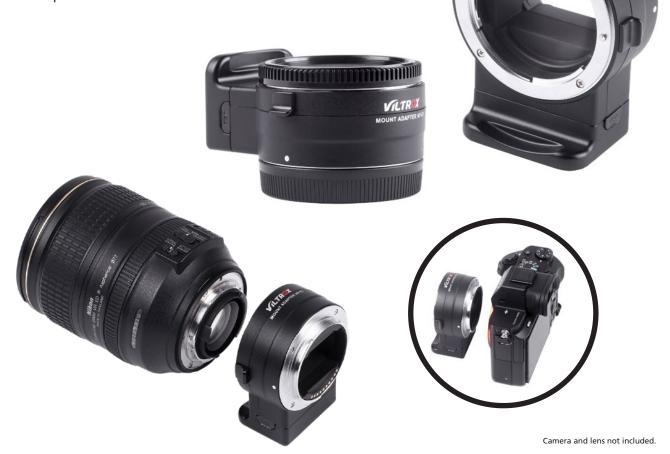

## **Viltrox NF – E1 Adapter**

## **Viltrox NF – E1 Adapter**

- Easy connecting from Nikon F lenses to Sony E system
- ▶ ¼" thread for the fixation on a tripod
- ▶ USB-Port for Firmware updates
- ▶ Compatible with all Nikon F lenses

| Technical data             |                                              |
|----------------------------|----------------------------------------------|
| Compatible cameras         | Sony E-Mount cameras                         |
| <b>Compatible Lenses</b>   | Nikon-F lenses                               |
| Ports                      | USB-Port for Firmware Updates, tripod socket |
| Autofocus                  | Yes                                          |
| <b>Dimensions I Weight</b> | 61 x 29 mm I 97 g (without covers)           |
| Box content                | NF – E1 Mount Adapter, front- und back cover |