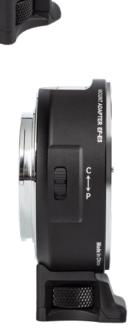

## Viltrox EF - E5 Adapter

- Easy connecting from Canon EF/EF-S lenses to Sony E systems
- ▶ Easy to read OLED display
- Displays focal length, aperture and mode
- ▶ ¼" thread for the fixation on a tripod
- ▶ USB interface for firmware updates
- ▶ Compatible with all Canon EF and EF-S lenses
- Focus mode button for change betweenP (phase mode) and C (native mode)

▶ Manual adjustment via "+" and "-" buttons

| Technical data           |                                                          |
|--------------------------|----------------------------------------------------------|
| Compatible cameras       | Sony-E Mount cameras                                     |
| <b>Compatible Lenses</b> | Canon EF / EF-S lenses                                   |
| Ports                    | USB-Port for Firmware-Updates, tripod socket (removable) |
| Autofocus                | Yes, incl. eye detection AF                              |
| Dimensions I Weight      | 83 x 72 x 36.5 mm l 158g                                 |
| Box content              | EF-E5 Adapter; front- und back cover                     |