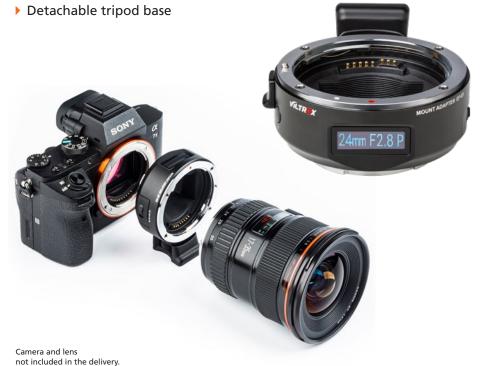

## **Viltrox EF – E5 Adapter**

## Viltrox EF - E5 Adapter

- Easy connecting from Canon EF/EF-S lenses to Sony E systems
- ▶ Easy to read OLED display
- Displays focal length, aperture and mode
- ▶ ¼" thread for the fixation on a tripod
- ▶ USB interface for firmware updates
- ▶ Compatible with all Canon EF and EF-S lenses
- Focus mode button for change betweenP (phase mode) and C (native mode)

▶ Manual adjustment via "+" and "-" buttons

| Technical data           |                                                          |
|--------------------------|----------------------------------------------------------|
| Compatible cameras       | Sony-E Mount cameras                                     |
| <b>Compatible Lenses</b> | Canon EF / EF-S lenses                                   |
| Ports                    | USB-Port for Firmware-Updates, tripod socket (removable) |
| Autofocus                | Yes, incl. eye detection AF                              |
| Dimensions I Weight      | 83 x 72 x 36.5 mm l 158g                                 |
| Box content              | EF-E5 Adapter; front- und back cover                     |