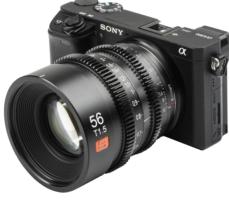

## Viltrox Viltrox S 56mm / T 1.5

56 mm focal length perfect for videography

High speed with a maximum aperture of T 1.5

• 9 lens groups with 10 lenses

Full metal housing to protect the internal lenses

Solid & High Quality Workmanship

Special optics for videographers

Continuous manual focus

Low Breathe Effect

Camera / Smartphone etc. not included.

| Technical Data      |                              |
|---------------------|------------------------------|
| Aperture            | T/1.5                        |
| Shooting distance   | 0.63 m                       |
| Autofocus           | No                           |
| Compatible Cameras  | Sony APS-C systems           |
| Mount               | Sony E-Mount                 |
| Filtersize          | 72 mm                        |
| EXIF data           | No                           |
| Lens structure      | 9/10                         |
| Dimensions   Weight | 7.3 x 7.3 x 9.1 cm   572.2 g |