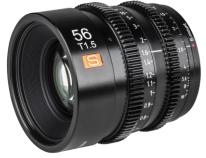

## Viltrox Viltrox S 56mm / T 1.5

56 mm focal length perfect for videography

High speed with a maximum aperture of T 1.5

• 9 lens groups with 10 lenses

Full metal housing to protect the internal lenses

Solid & High Quality Workmanship

Special optics for videographers

Continuous manual focus

Low Breathe Effect

Camera / Smartphone etc. not included.

| Technical Data      |                              |
|---------------------|------------------------------|
| Aperture            | T/1.5                        |
| Shooting distance   | 0.63 m                       |
| Autofocus           | No                           |
| Compatible Cameras  | Sony APS-C systems           |
| Mount               | Sony E-Mount                 |
| Filtersize          | 72 mm                        |
| EXIF data           | No                           |
| Lens structure      | 9/10                         |
| Dimensions   Weight | 7.3 x 7.3 x 9.1 cm   572.2 g |