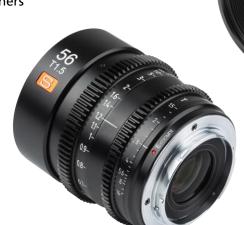

## Viltrox Viltrox S 56mm / T 1.5

56 mm focal length perfect for videography

High speed with a maximum aperture of T 1.5

• 9 lens groups with 10 lenses

Full metal housing to protect the internal lenses

Solid & High Quality Workmanship

Special optics for videographers

Continuous manual focus

Low Breathe Effect

Camera / Smartphone etc. not included.

| Technical Data      |                              |
|---------------------|------------------------------|
| Aperture            | T/1.5                        |
| Shooting distance   | 0.63 m                       |
| Autofocus           | No                           |
| Compatible Cameras  | Sony APS-C systems           |
| Mount               | Sony E-Mount                 |
| Filtersize          | 72 mm                        |
| EXIF data           | No                           |
| Lens structure      | 9/10                         |
| Dimensions   Weight | 7.3 x 7.3 x 9.1 cm   572.2 g |