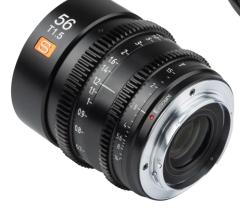

## Viltrox Viltrox S 56mm / T 1.5

56 mm focal length perfect for videography

High speed with a maximum aperture of T 1.5

• 9 lens groups with 10 lenses

Full metal housing to protect the internal lenses

Solid & High Quality Workmanship

Special optics for videographers

Continuous manual focus

Low Breathe Effect

Camera / Smartphone etc. not included.

| Technical Data      |                              |
|---------------------|------------------------------|
| Aperture            | T/1.5                        |
| Shooting distance   | 0.63 m                       |
| Autofocus           | No                           |
| Compatible Cameras  | Sony APS-C systems           |
| Mount               | Sony E-Mount                 |
| Filtersize          | 72 mm                        |
| EXIF data           | No                           |
| Lens structure      | 9/10                         |
| Dimensions   Weight | 7.3 x 7.3 x 9.1 cm   572.2 g |