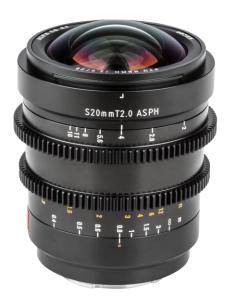

## Viltrox S 20mm / T 2.0 - Fullframe video lense for L-Mount

- 20 mm focal length perfect for videography
- · High speed with a maximum aperture of T 2.0
- 9 lens groups with 12 lenses
- Full metal housing to protect the internal lenses
- Solid & High Quality Workmanship
- Special optics for videographers
- Continuous manual focus
- Low Breathe Effect

Camera not included

| Technical Data      |                           |
|---------------------|---------------------------|
| Aperture            | T/2.0                     |
| Shooting distance   | 0.25 m                    |
| Autofocus           | No                        |
| Mount               | E-Mount                   |
| Fullframe           | Yes                       |
| Aperture blades     | 14                        |
| Outer diameter      | 82 mm                     |
| EXIF data           | No                        |
| Lens structure      | 9/12                      |
| Dimensions   Weight | 8 x 8 x 10.1 cm   854.6 g |