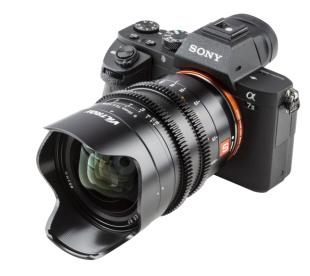

## Viltrox S 20mm / T 2.0 - Fullframe video lense for L-Mount

- 20 mm focal length perfect for videography
- · High speed with a maximum aperture of T 2.0
- 9 lens groups with 12 lenses
- Full metal housing to protect the internal lenses
- Solid & High Quality Workmanship
- Special optics for videographers
- Continuous manual focus
- Low Breathe Effect

Camera not included

| Technical Data      |                           |
|---------------------|---------------------------|
| Aperture            | T/2.0                     |
| Shooting distance   | 0.25 m                    |
| Autofocus           | No                        |
| Mount               | E-Mount                   |
| Fullframe           | Yes                       |
| Aperture blades     | 14                        |
| Outer diameter      | 82 mm                     |
| EXIF data           | No                        |
| Lens structure      | 9/12                      |
| Dimensions   Weight | 8 x 8 x 10.1 cm   854.6 g |