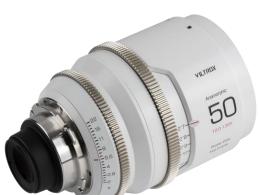

## Viltrox Anamorphic Lens 50 mm / T 2.0

- 50 mm focal length perfect for videography
- High speed with a maximum aperture of T 2.0
- Can be used on almost any camera thanks to a compression factor of 1.33x
- Robust metal housing with M0.8 standard gearing
- 12 lens groups with 18 lenses
- Full metal housing to protect the internal lenses
- Solid & high quality workmanship
- Special optics for videographers
- Continuous manual focus
- Breathe effect barely noticeable
- Marking on both sides for aperture and focus

| Technical Data                  |                          |
|---------------------------------|--------------------------|
| Aperture                        | T/2.0                    |
| Shooting distance               | 0.80m                    |
| Squeeze factor                  | 1.33x                    |
| Autofocus                       | No                       |
| Mount                           | PL-Mount                 |
| Fullframe                       | Yes                      |
| Outer diameter housing          | 95 mm                    |
| EXIF files                      | No                       |
| Lens structure (Groups/Lens)    | 12/18                    |
| Aperture blades                 | 10                       |
| Smallest Aperture               | T/22                     |
| Dimensions (L x W x H)   Weight | 10.2 x 13.3 cm   1.98 kg |