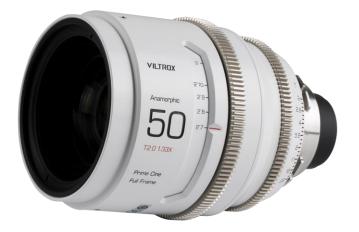

## Viltrox Anamorphic Lens 50 mm / T 2.0

- 50 mm focal length perfect for videography
- High speed with a maximum aperture of T 2.0
- Can be used on almost any camera thanks to a compression factor of 1.33x
- Robust metal housing with M0.8 standard gearing
- 12 lens groups with 18 lenses
- Full metal housing to protect the internal lenses
- Solid & high quality workmanship
- Special optics for videographers
- Continuous manual focus
- Breathe effect barely noticeable
- Marking on both sides for aperture and focus

| Technical Data                  |                          |
|---------------------------------|--------------------------|
| Aperture                        | T/2.0                    |
| Shooting distance               | 0.80m                    |
| Squeeze factor                  | 1.33x                    |
| Autofocus                       | No                       |
| Mount                           | PL-Mount                 |
| Fullframe                       | Yes                      |
| Outer diameter housing          | 95 mm                    |
| EXIF files                      | No                       |
| Lens structure (Groups/Lens)    | 12/18                    |
| Aperture blades                 | 10                       |
| Smallest Aperture               | T/22                     |
| Dimensions (L x W x H)   Weight | 10.2 x 13.3 cm   1.98 kg |