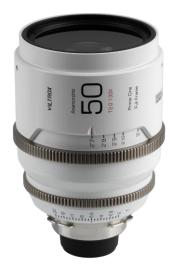

## Viltrox Anamorphic Lens 50 mm / T 2.0

- 50 mm focal length perfect for videography
- High speed with a maximum aperture of T 2.0
- Can be used on almost any camera thanks to a compression factor of 1.33x
- Robust metal housing with M0.8 standard gearing
- 12 lens groups with 18 lenses
- Full metal housing to protect the internal lenses
- Solid & high quality workmanship
- Special optics for videographers
- Continuous manual focus
- Breathe effect barely noticeable
- Marking on both sides for aperture and focus

| Technical Data                  |                          |
|---------------------------------|--------------------------|
| Aperture                        | T/2.0                    |
| Shooting distance               | 0.80m                    |
| Squeeze factor                  | 1.33x                    |
| Autofocus                       | No                       |
| Mount                           | PL-Mount                 |
| Fullframe                       | Yes                      |
| Outer diameter housing          | 95 mm                    |
| EXIF files                      | No                       |
| Lens structure (Groups/Lens)    | 12/18                    |
| Aperture blades                 | 10                       |
| Smallest Aperture               | T/22                     |
| Dimensions (L x W x H)   Weight | 10.2 x 13.3 cm   1.98 kg |