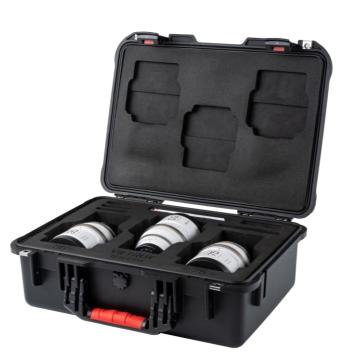

| Technical Data (35 / 50 / 75 mm)        |                                                                                                                    |
|-----------------------------------------|--------------------------------------------------------------------------------------------------------------------|
| Aperture                                | Т/2.0                                                                                                              |
| Shooting distance                       | 0.80 / 0.80 / 0.98m                                                                                                |
| Squeeze factor                          | 1.33x                                                                                                              |
| Autofocus                               | No                                                                                                                 |
| Mount                                   | PL-Mount                                                                                                           |
| Fullframe                               | Yes                                                                                                                |
| Outer diameter housing                  | 95 mm                                                                                                              |
| EXIF files                              | No                                                                                                                 |
| Lens structure (Groups/Lens)            | 13/19 ; 12/18 ; 13/18                                                                                              |
| Aperture blades                         | 10                                                                                                                 |
| Smallest Aperture                       | T/22                                                                                                               |
| Dimensions (L x W x H)   Weight         | 10.2 x 13.3 cm   1.98 kg                                                                                           |
| What's in the Box and Packaging Details |                                                                                                                    |
| What's in the box                       | Viltrox Anamorph Lens Set 35/50/75 mm, instruction manual, lens cover, tripod support, Torx screwdriver, lens case |
| Packaging dimensions   Weight           | 47 x 37 x 18 cm   6.027 kg                                                                                         |