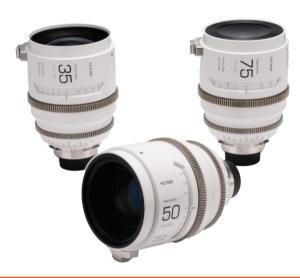

## Viltrox Anamorphic Lens 35/50/75 mm / T 2.0

## Viltrox Anamorphic Lens 35 / 50 / 75 mm / T 2.0

• Set base of three lenses

Rollei

- High speed with a maximum aperture of T 2.0
- Can be used on almost any camera thanks to a compression factor of 1.33x
- Robust metal housing with M0.8 standard gearing
- Same design and weight for quick and easy changes
- · Full metal housing to protect the internal lenses
- Solid & high quality workmanship
- Special optics for videographers
- Continuous manual focus
- Breathe effect barely noticeable
- Marking on both sides for aperture and focus

| Technical Data (35 / 50 / 75 mm)        |                                                                                                                    |
|-----------------------------------------|--------------------------------------------------------------------------------------------------------------------|
| Aperture                                | Т/2.0                                                                                                              |
| Shooting distance                       | 0.80 / 0.80 / 0.98m                                                                                                |
| Squeeze factor                          | 1.33x                                                                                                              |
| Autofocus                               | No                                                                                                                 |
| Mount                                   | PL-Mount                                                                                                           |
| Fullframe                               | Yes                                                                                                                |
| Outer diameter housing                  | 95 mm                                                                                                              |
| EXIF files                              | No                                                                                                                 |
| Lens structure (Groups/Lens)            | 13/19 ; 12/18 ; 13/18                                                                                              |
| Aperture blades                         | 10                                                                                                                 |
| Smallest Aperture                       | T/22                                                                                                               |
| Dimensions (L x W x H)   Weight         | 10.2 x 13.3 cm   1.98 kg                                                                                           |
| What's in the Box and Packaging Details |                                                                                                                    |
| What's in the box                       | Viltrox Anamorph Lens Set 35/50/75 mm, instruction manual, lens cover, tripod support, Torx screwdriver, lens case |
| Packaging dimensions   Weight           | 47 x 37 x 18 cm   6.027 kg                                                                                         |