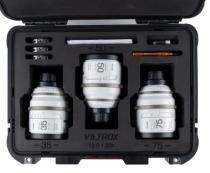

| Technical Data (35 / 50 / 75 mm)        |                                                                                                                    |
|-----------------------------------------|--------------------------------------------------------------------------------------------------------------------|
| Aperture                                | Т/2.0                                                                                                              |
| Shooting distance                       | 0.80 / 0.80 / 0.98m                                                                                                |
| Squeeze factor                          | 1.33x                                                                                                              |
| Autofocus                               | No                                                                                                                 |
| Mount                                   | PL-Mount                                                                                                           |
| Fullframe                               | Yes                                                                                                                |
| Outer diameter housing                  | 95 mm                                                                                                              |
| EXIF files                              | No                                                                                                                 |
| Lens structure (Groups/Lens)            | 13/19 ; 12/18 ; 13/18                                                                                              |
| Aperture blades                         | 10                                                                                                                 |
| Smallest Aperture                       | T/22                                                                                                               |
| Dimensions (L x W x H)   Weight         | 10.2 x 13.3 cm   1.98 kg                                                                                           |
| What's in the Box and Packaging Details |                                                                                                                    |
| What's in the box                       | Viltrox Anamorph Lens Set 35/50/75 mm, instruction manual, lens cover, tripod support, Torx screwdriver, lens case |
| Packaging dimensions   Weight           | 47 x 37 x 18 cm   6.027 kg                                                                                         |