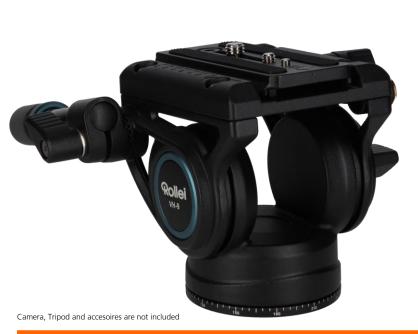

## **VH-9 Videohead**

- Video head with large carrying capacity
- Length-adjustable handle that can be mounted on both sides
- 360° swivelling
- Front tilt from -65° to +90°
- Plate lock
- Adjustable handle angle

| Technical Data – Tripod Head    |                                   |
|---------------------------------|-----------------------------------|
| Material                        | Aluminium                         |
| Diameter tripod head base       | 73 mm                             |
| Counterbalance weight           | 6 kg                              |
| Turn                            | 360°                              |
| Tilt                            | -65° to +90°                      |
| Center of Gravity               | 85mm                              |
| Maximum Load                    | 10 kg                             |
| Connections                     | 3/8" thread                       |
| Length grip                     | 24 cm (short); 36.3 cm (extended) |
| Dimensions (L x W x H) I Weight | 32 x 16 x 11.5 cm l 930g          |