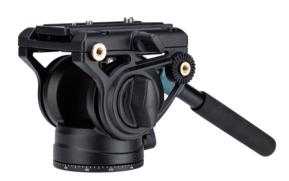

## **VH-9 Videohead**

- Video head with large carrying capacity
- Length-adjustable handle that can be mounted on both sides
- 360° swivelling
- Front tilt from -65° to +90°
- Plate lock
- Adjustable handle angle

| Technical Data – Tripod Head    |                                   |
|---------------------------------|-----------------------------------|
| Material                        | Aluminium                         |
| Diameter tripod head base       | 73 mm                             |
| Counterbalance weight           | 6 kg                              |
| Turn                            | 360°                              |
| Tilt                            | -65° to +90°                      |
| Center of Gravity               | 85mm                              |
| Maximum Load                    | 10 kg                             |
| Connections                     | 3/8" thread                       |
| Length grip                     | 24 cm (short); 36.3 cm (extended) |
| Dimensions (L x W x H) I Weight | 32 x 16 x 11.5 cm l 930g          |