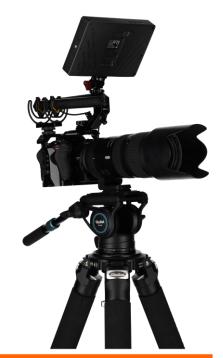

## **VH-9 Videohead**

- Video head with large carrying capacity
- Length-adjustable handle that can be mounted on both sides
- 360° swivelling
- Front tilt from -65° to +90°
- Plate lock
- Adjustable handle angle