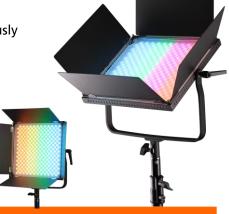

## VIBE Panel 900 RGB Pixel Pro

## **LED Panel With App Control And Pixel Effect**

- 576 LEDs: 144 warm white LEDs, 144 cool white LEDs, 288 RGB LEDs
- Powerful: 60 W output
- Creative effects: 12 pixel effects and 15 light effects adjustable
- Flexibly adjustable: Brightness from 0 to 100% continuously adjustable, color temperature from 2,700 to 10,000 K continuously adjustable and 360 RGB colors adjustable

 Flexible operation: controllable professionally via DMX 512, via buttons on the back of the panel or via VIBE LED App

Flexible power supply: Operable via mains cable or NP-F rechargeable batteries

| Technical Data                                                             |                                                                                                                                                                                           |
|----------------------------------------------------------------------------|-------------------------------------------------------------------------------------------------------------------------------------------------------------------------------------------|
| Number of LEDs                                                             | 576 (144 cool white / 144 warm white / 288 RGB)                                                                                                                                           |
| Power                                                                      | 60.0 W CCT / 30.0 W RGB                                                                                                                                                                   |
| Color temperature                                                          | 2,700 – 10,000 K                                                                                                                                                                          |
| Energy efficiency class (EU 2017/1369)                                     | F                                                                                                                                                                                         |
| EU energy efficiency class spectrum (EU 2017/1369)                         | A – G                                                                                                                                                                                     |
| Hues                                                                       | 000 - 360                                                                                                                                                                                 |
| Color rendering index (CRI)   Television Lighting Consistency Index (TLCI) | 96+   97+                                                                                                                                                                                 |
| Power adjustment                                                           | 0 - 100 %, adjustable in 1-% steps                                                                                                                                                        |
| Illuminance                                                                | 2,700 K: 1,970 lux (1 m), 7,000 lux (0.5 m)<br>5,500 K: 2,240 lux (1 m), 8,050 lux (0.5 m)<br>7,500 K: 2,200 lux (1 m), 7,750 lux (0.5 m)<br>10,000 K: 1,950 lux (1 m), 6,750 lux (0.5 m) |
| Light effects                                                              | 15   12                                                                                                                                                                                   |
| Bowens S-Type mount                                                        | No                                                                                                                                                                                        |
| Remote control                                                             | Арр                                                                                                                                                                                       |
| Bluetooth®* version                                                        | 5.0                                                                                                                                                                                       |
| Radio frequency band                                                       | 2.402 – 2.480 GHz                                                                                                                                                                         |
| Transmission power maximum                                                 | 4 dBm                                                                                                                                                                                     |
| Battery operation   Battery running time                                   | 2x NP-F type lithium-ion batteries   approx. 60 min                                                                                                                                       |
| Power supply                                                               | About power supply "Rollei Power Supply for VIBE Panel 900 RGB / Pixel Pro", Input: 100 - 240 V ~ 2,0 A / 50/60 Hz, Output: 15,0 V / 5,0 A, 75,0 W / Protection class: II                 |
| Connections                                                                | Power connector, 2x battery connector, spigot connector                                                                                                                                   |
| Dimensions (L x W x H)   Weight                                            | 38.5 x 37.5 x 6 cm   1.7 kg                                                                                                                                                               |