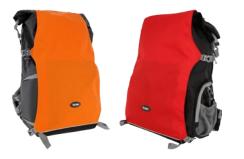

## **Professional Outdoor Photo Backpack**

- Innovative back carrying system for relieving the load on your back
- Two main compartments and one compartment with roll closure
- Suitable as hand luggage
- Weatherproof zippers

Rollei

- Fastening possibility for walking sticks
- Available in three colours: Sunrise (Orange), Sunset (Red), Forest (Green)

**Top Details** 

- Separate inner case for camera equipment
- Flexible design of the camera compartment
- Reflecting edge for a better visibility in the dark
- Compartments out of mesh material
- Tripod mount on the bottom side
- Removable and adjustable waist belt incl. zipper compartments
- Shoulder straps adjustable in size incl. chest strap
- Lug on the straps for attaching additional accessory
- Removable back carrying system made out of aluminum
- Breathable padding at the back for an ideal wearing comfort
- Backpack cover secures compartments against accidental opening
- > Zipper compartment underneath the backpack cover
- Padded laptop compartment for devices with 15"