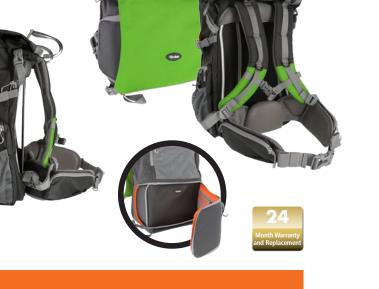

Rollei

- Fastening possibility for walking sticks
- Available in three colours: Sunrise (Orange), Sunset (Red), Forest (Green)

**Top Details** 

- Separate inner case for camera equipment
- Flexible design of the camera compartment
- Reflecting edge for a better visibility in the dark
- Compartments out of mesh material
- Tripod mount on the bottom side
- Removable and adjustable waist belt incl. zipper compartments
- Shoulder straps adjustable in size incl. chest strap
- Lug on the straps for attaching additional accessory
- Removable back carrying system made out of aluminum
- Breathable padding at the back for an ideal wearing comfort
- Backpack cover secures compartments against accidental opening
- > Zipper compartment underneath the backpack cover
- Padded laptop compartment for devices with 15"

| Technical Features            |                                                                |
|-------------------------------|----------------------------------------------------------------|
| Capacity                      | 35 L                                                           |
| Material                      | 210D Nylon                                                     |
| Inner dimension at the top    | 27 x 17 x 20 cm                                                |
| Inner dimension at the bottom | 28 x 18 x 22 cm                                                |
| Outer dimension               | 30 x 21 x 46 cm                                                |
| Weight                        | 2.0 kg                                                         |
| Scope of delivery             | Rollei Traveler Backpack Canyon L, inner case, rain protection |