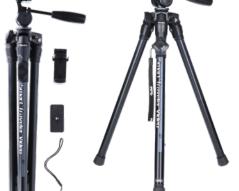

## Compact video tripod for DSLM cameras, smartphones, actioncams and 360 degree cameras

- ▶ Set up within 9 seconds thanks to the twist lock
- ▶ Reversible center column for macro shots
- ▶ Hook at the center column for more stability
- ▶ Integrated holder for Bluetooth<sup>®1)</sup> remote control
- ▶ Rubber feet for more stability on smooth surfaces
- ▶ Tripod shoulder with a lug to attach optional accessories
- Available in three colours: green, red and titanium

| Tripod                              |                                               |
|-------------------------------------|-----------------------------------------------|
| Weight (without / with tripod head) | 797 / 959 g                                   |
| Max. height                         | 165 cm                                        |
| Max. working height                 | 135 cm (with retracted center column)         |
| Min. height                         | 49.5 cm                                       |
| Folded length                       | 50.5 cm                                       |
| Max. load                           | 2.5 kg                                        |
| Leg sections                        | 4                                             |
| Tube diameter                       | 22, 19, 16, 13 mm                             |
| Length of center column             | 29.5 cm                                       |
| Diameter of center column           | 22 mm                                         |
| Material                            | Aluminum                                      |
| Tripod head                         |                                               |
| Control                             | Video head with pan and tilt                  |
| Height                              | 75 mm                                         |
| Base width                          | 37 mm                                         |
| Weight                              | 162 g                                         |
| Max. load                           | 2.5 kg                                        |
| Size of quick release plate         | 67 x 33 x 17 mm                               |
| Weight of quick release plate       | 20 g                                          |
| Remote Control                      |                                               |
| Bluetooth® Version                  | 3.0                                           |
| Distance                            | Up to 10 m                                    |
| Size   Weight                       | 32 x 32 x 10 mm   8 g                         |
| Power supply                        | CR2032 lithium button cell                    |
| Operating voltage                   | 2.7 V – 3.3 V                                 |
| Frequency                           | 2.4 GHz                                       |
| System                              | iOS 5.0 or higher, Android 2.3.6 or higher    |
| Smartphone Holder                   |                                               |
| Control                             | Landscape and portrait mode                   |
| Clamping area                       | 54 – 93 mm                                    |
| Size                                | 86 x 36 x 38 mm                               |
| Weight                              | 44 g                                          |
| Scope of delivery                   |                                               |
|                                     | Tripod, video head incl. quick release plate, |
|                                     | Smartphone holder, remote control with        |