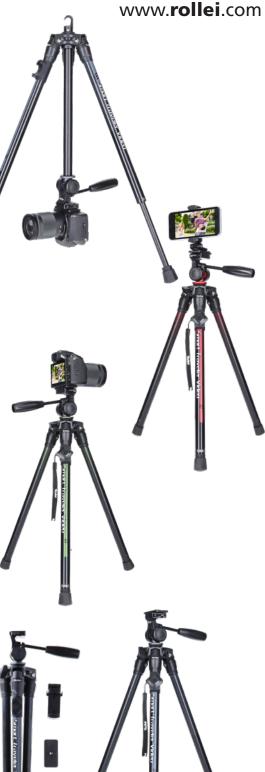

## **Smart Traveler Video**

## Compact video tripod for DSLM cameras, smartphones, actioncams and 360 degree cameras

- ▶ Set up within 9 seconds thanks to the twist lock
- ▶ Reversible center column for macro shots
- ▶ Hook at the center column for more stability
- ▶ Integrated holder for Bluetooth<sup>®1)</sup> remote control
- ▶ Rubber feet for more stability on smooth surfaces
- ▶ Tripod shoulder with a lug to attach optional accessories
- Available in three colours: green, red and titanium

| Tripod                              |                                               |
|-------------------------------------|-----------------------------------------------|
| Weight (without / with tripod head) | 797 / 959 g                                   |
| Max. height                         | 165 cm                                        |
| Max. working height                 | 135 cm (with retracted center column)         |
| Min. height                         | 49.5 cm                                       |
| Folded length                       | 50.5 cm                                       |
| Max. load                           | 2.5 kg                                        |
| Leg sections                        | 4                                             |
| Tube diameter                       | 22, 19, 16, 13 mm                             |
| Length of center column             | 29.5 cm                                       |
| Diameter of center column           | 22 mm                                         |
| Material                            | Aluminum                                      |
| Tripod head                         |                                               |
| Control                             | Video head with pan and tilt                  |
| Height                              | 75 mm                                         |
| Base width                          | 37 mm                                         |
| Weight                              | 162 g                                         |
| Max. load                           | 2.5 kg                                        |
| Size of quick release plate         | 67 x 33 x 17 mm                               |
| Weight of quick release plate       | 20 g                                          |
| Remote Control                      |                                               |
| Bluetooth® Version                  | 3.0                                           |
| Distance                            | Up to 10 m                                    |
| Size   Weight                       | 32 x 32 x 10 mm   8 g                         |
| Power supply                        | CR2032 lithium button cell                    |
| Operating voltage                   | 2.7 V – 3.3 V                                 |
| Frequency                           | 2.4 GHz                                       |
| System                              | iOS 5.0 or higher, Android 2.3.6 or higher    |
| Smartphone Holder                   |                                               |
| Control                             | Landscape and portrait mode                   |
| Clamping area                       | 54 – 93 mm                                    |
| Size                                | 86 x 36 x 38 mm                               |
| Weight                              | 44 g                                          |
| Scope of delivery                   |                                               |
|                                     | Tripod, video head incl. quick release plate, |
|                                     | Smartphone holder, remote control with        |