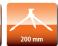

| Tripod                     |                   |
|----------------------------|-------------------|
| Weight (without head)      | 1,160 g           |
| Max. height                | 1,570 mm          |
| Min. height                | 200 mm            |
| Folded length              | 430 mm            |
| Max. load                  | 8,000 g           |
| Segments                   | 4                 |
| Diameter tripod legs       | 25, 22, 18, 16 mm |
| Material                   | Carbon            |
| Monopod                    |                   |
| Weight                     | 290 g             |
| Max. height                | 1,630 mm          |
| Min. height                | 400 mm            |
| Ball Head                  |                   |
| Weight                     | 310 g             |
| Height                     | 72 mm             |
| <b>Basis diameter</b>      | 43 mm             |
| Max. load                  | 8,000 g           |
| Size Quick Release Plate   | 41 x 40 x 28 mm   |
| Weight Quick Release Plate | 28 g              |
|                            |                   |