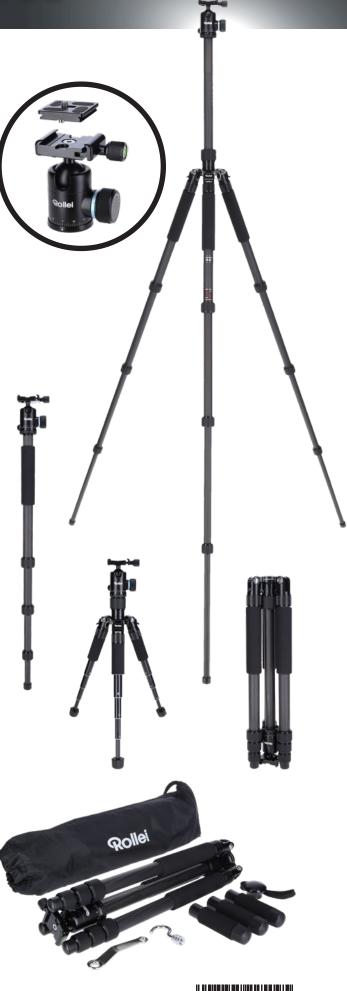

## **Tripod CT-5C**

## The tripod for every situation

- ▶ Compact, 4x extendible 4-in-1 tripod
- ▶ Tripod pipes made of 100 % carbon for optimal transport weight
- ▶ Tripod head with spirit level
- ▶ Ideal for travel and outdoor activities
- > 3D ball head for professional applications
- Redating central column for macro photography (reverse position)
- ▶ Column brake to lock the central column
- ▶ Handy quick-release locks to secure the leg lengths
- Non-slip foam grip on the tripod legs, protecting your fingers from the cold and for a secure grip

| Tripod                     |                   |
|----------------------------|-------------------|
| Weight (without head)      | 1,160 g           |
| Max. height                | 1,570 mm          |
| Min. height                | 200 mm            |
| Folded length              | 430 mm            |
| Max. load                  | 8,000 g           |
| Segments                   | 4                 |
| Diameter tripod legs       | 25, 22, 18, 16 mm |
| Material                   | Carbon            |
| Monopod                    |                   |
| Weight                     | 290 g             |
| Max. height                | 1,630 mm          |
| Min. height                | 400 mm            |
| Ball Head                  |                   |
| Weight                     | 310 g             |
| Height                     | 72 mm             |
| <b>Basis diameter</b>      | 43 mm             |
| Max. load                  | 8,000 g           |
| Size Quick Release Plate   | 41 x 40 x 28 mm   |
| Weight Quick Release Plate | 28 g              |
|                            |                   |

## **Box Content**

Tripod CT-5C, nylon bag, allen key, FPH-52Q panorama ball head, 3 mini legs, quick release plate

Subject to technical changes.