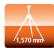

| Tripod                     |                   |
|----------------------------|-------------------|
| Weight (without head)      | 1,160 g           |
| Max. height                | 1,570 mm          |
| Min. height                | 200 mm            |
| Folded length              | 430 mm            |
| Max. load                  | 8,000 g           |
| Segments                   | 4                 |
| Diameter tripod legs       | 25, 22, 18, 16 mm |
| Material                   | Carbon            |
| Monopod                    |                   |
| Weight                     | 290 g             |
| Max. height                | 1,630 mm          |
| Min. height                | 400 mm            |
| Ball Head                  |                   |
| Weight                     | 310 g             |
| Height                     | 72 mm             |
| <b>Basis diameter</b>      | 43 mm             |
| Max. load                  | 8,000 g           |
| Size Quick Release Plate   | 41 x 40 x 28 mm   |
| Weight Quick Release Plate | 28 g              |
|                            |                   |