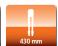

| Tripod                     |                   |
|----------------------------|-------------------|
| Weight (without head)      | 1,160 g           |
| Max. height                | 1,570 mm          |
| Min. height                | 200 mm            |
| Folded length              | 430 mm            |
| Max. load                  | 8,000 g           |
| Segments                   | 4                 |
| Diameter tripod legs       | 25, 22, 18, 16 mm |
| Material                   | Carbon            |
| Monopod                    |                   |
| Weight                     | 290 g             |
| Max. height                | 1,630 mm          |
| Min. height                | 400 mm            |
| Ball Head                  |                   |
| Weight                     | 310 g             |
| Height                     | 72 mm             |
| <b>Basis diameter</b>      | 43 mm             |
| Max. load                  | 8,000 g           |
| Size Quick Release Plate   | 41 x 40 x 28 mm   |
| Weight Quick Release Plate | 28 g              |
|                            |                   |