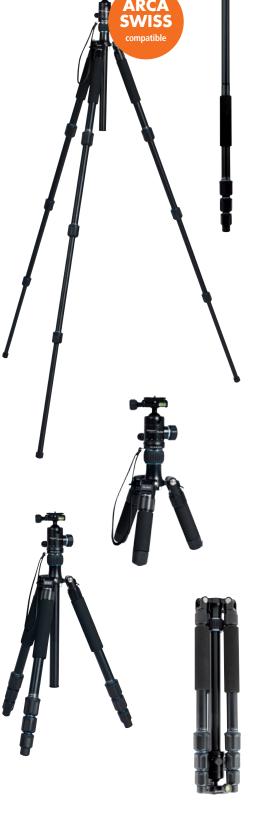

## **Rollei Tripod CT-5A**

- ▶ Lightweight aluminium construction
- ▶ Compact, 4x extendible 4-in-1 tripod
- ▶ Tripod head with spirit level
- ▶ 3D ball head for professional applications
- ▶ Redating central column for macro photography (reverse position)
- ▶ Column brake to lock the central column
- ▶ Handy quick-release locks to secure the leg lengths
- ▶ Non-slip foam grip on the tripod legs, protecting your fingers from the cold and for a secure grip
- ▶ Ideal for travel and outdoor activities

Tripod, Nylon Bag, Allen Key, Ball Head FPH-52Q, 3 Mini Tripod Legs, **Quick Release Plate** 

Subject to technical changes.