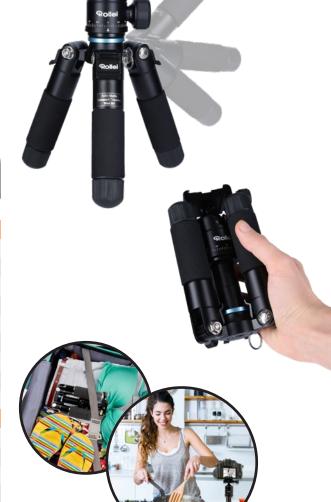

## Rollei Tripod Compact Traveler Mini M-1

- ▶ Compact Mini-tripod
- ▶ Lightweight aluminium construction
- ▶ Ball head for professional applications
- ▶ Reversible and removable central column for macro photography
- ▶ Locking screw for central column
- Non-slip foam grip on the tripod legs, protecting your fingers from the cold and for a secure grip
- Quick-release plate with spirit level
- ▶ Tripod legs can be pivoted through 180°
- Ideal for travel and outdoor activities

Tripod Compact Traveler Mini M-1, tripod bag, allen key, ball head and quick relase plate

Subject to technical changes.

47 cm

www.rollei.com