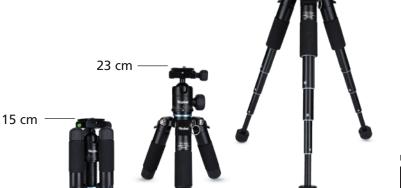

## Rollei Tripod Compact Traveler Mini M-1

- ▶ Compact Mini-tripod
- ▶ Lightweight aluminium construction
- ▶ Ball head for professional applications
- ▶ Reversible and removable central column for macro photography
- ▶ Locking screw for central column
- Non-slip foam grip on the tripod legs, protecting your fingers from the cold and for a secure grip
- Quick-release plate with spirit level
- ▶ Tripod legs can be pivoted through 180°
- Ideal for travel and outdoor activities

| Mini Tripod                |                       |
|----------------------------|-----------------------|
| Weight (without ball head) | 525 g                 |
| Weight (incl. ball head)   | 780 g                 |
| Max. Height                | 47 cm                 |
| Min. Height                | 16 cm                 |
| Folded Height              | 15 cm                 |
| Max. Load                  | 8 kg                  |
| Leg Sections               | 5                     |
| <b>Tubing Diameters</b>    | 25, 23, 21, 19, 17 mm |
| Material                   | Aluminium             |
| Ball head                  |                       |
| Control                    | Pan, lock and tilt    |
| Height                     | 80 mm                 |
| Base Width                 | 40 mm                 |
| Weight                     | 275 g                 |
| Load Capacity              | 8 kg                  |
| Plate Size                 | 41 x 40 mm            |
| Plate Weight               | 28 g                  |