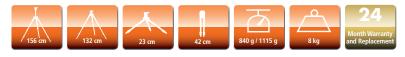

Tripod

| mpou                              |                                                               |
|-----------------------------------|---------------------------------------------------------------|
| Weight (without / with ball head) | 840 g / 1115 g                                                |
| Max. height                       | 156 cm                                                        |
| Max. working height               | 132 cm (with retracted center column)                         |
| Min. height                       | 23 cm                                                         |
| Folded length                     | 42 cm                                                         |
| Max. load                         | 8 kg                                                          |
| Leg sections                      | 4                                                             |
| Tube diameter                     | 25, 22, 19, 16 mm                                             |
| Length of center column           | 31.5 cm                                                       |
| Diameter of center column         | 25 mm                                                         |
| Material                          | Carbon                                                        |
| Tripod Head                       |                                                               |
| Control                           | Pan, lock and tilt                                            |
| Height                            | 8.5 cm                                                        |
| Base width                        | 4.3 cm                                                        |
| Weight                            | 275 g                                                         |
| Max. Load                         | 8 kg                                                          |
| Quantity of spirit levels         | 3                                                             |
| Size of quick release plate       | 50 x 42 x 11 mm                                               |
| Weight of quick release plate     | 34 g                                                          |
| Scope of delivery                 |                                                               |
|                                   | Tripod, ball head, quick release plate,<br>tripod bag, manual |
|                                   |                                                               |