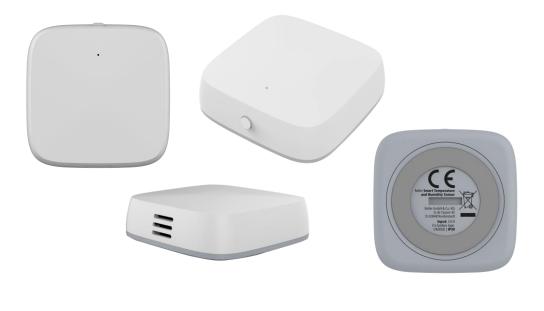

## **Smart Temperature and Humidity Sensor with App Control**

- Automatic measurement of temperature and humidity in the environment
- Communication via ZigBee®
- Control easily and conveniently from anywhere via the free "Smart Life" app
- Compatible with Rollei Smart Thermostat Starter Set and Rollei Smart Thermostat
- Quick and easy installation

| Technical Data                  |                                                               |
|---------------------------------|---------------------------------------------------------------|
| Communication                   | ZigBee®                                                       |
| Арр                             | Smart Life                                                    |
| Reach                           | Ca. 30 – 50 m (without walls, disturbances and interferences) |
| Max. device number per gateway  | 60                                                            |
| Frequency band                  | 2.4 GHz                                                       |
| Frequency range                 | 2.400 – 2.483 GHz                                             |
| Max. transmission power         | 10 dBm                                                        |
| Power supply                    | 3.0 V (1x battery type CR2032)                                |
| Battery life                    | Ca. 3 – 6 months                                              |
| Measurement temperature         | -10 – 50 °C                                                   |
| Measurement humidity            | 0 – 100 %                                                     |
| Operation temperature           | -10 – 50 °C                                                   |
| Operation humidity              | 0 – 95 %                                                      |
| Protection class                | IP20                                                          |
| Material                        | Plastic                                                       |
| Dimensions (L x W x H)   Weight | 3.9 x 3.9 x 1.3 cm   10 g (without battery)                   |