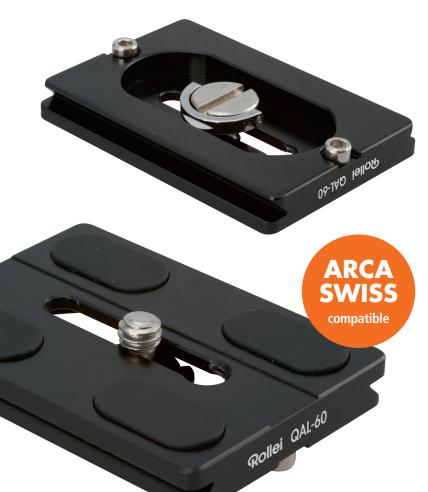

## Quick Release Plate QAL-60

www.rollei.com

- Perfect for photo shooting and video shooting
- ▶ Suitable for cameras with 1/4" thread
- ➤ Suitable for Rollei tripods: PGA-484, PGA-584, CT-5C, CT-5A, C6i, MGA-684, C5i, C5i II, C50i, C4i, C40i, CT-4A, X4i, TT-1, Compact Traveler No. 1, Compact Traveler No. 10, M5-Mini, Compact Traveler Mini M-1, Tripod Head RH-10, T-3 / T-3S Panoramic Ball

## Attention

- Please take care to hold the camera tight while installing on the camera plate until the camera and plate is securely locked on the tripod.
- Avoid injuries of hands or fingers while using this product.
- Delivery: 2 pieces