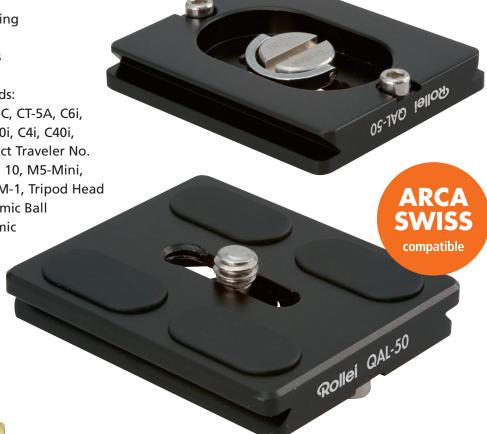

## Quick Release Plate QAL-50

www.rollei.com

## Professional Camera Quick Release Plate QAL-50

- Perfect for photo shooting and video shooting
- Fits all tripod ball heads with 1/4" tripod thread

Suitable for Rollei tripods: PGA-484, PGA-584, CT-5C, CT-5A, C6i, MGA-684, C5i, C5i II, C50i, C4i, C40i, CT-4A, X4i, TT-1, Compact Traveler No. 1, Compact Traveler No. 10, M5-Mini, Compact Traveler Mini M-1, Tripod Head RH-10, T-3 / T-3S Panoramic Ball

Head, T-5 / T-5S Panoramic Ball Head, T-7 / T-7S

Panoramic Ball Head

## **Attention**

- Please take care to hold the Camera tight while installing on the Camera plate until the Camera and plate is securely locked on the tripod.
- Avoid injuries of hands or fingers while using this product.
- Delivery: 2 pieces