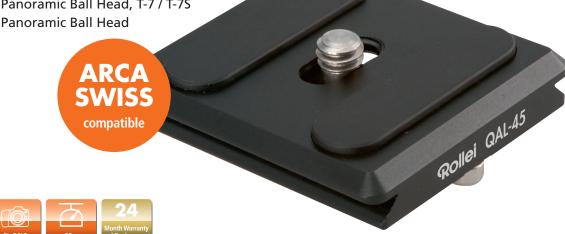

## Quick Release Plate QAL-45

www.**rollei**.com

## **Professional Camera Quick Release Plate QAL-45**

- Perfect for photo shooting and video shooting
- Suitable for every camera with 1/4" thread

▶ Suitable for Rollei tripods: PGA-484, PGA-584, CT-5C, CT-5A, C6i, MGA-684, C5i, C5i II, C50i, C4i, C40i, CT-4A, X4i, TT-1, Compact Traveler No. 1, Compact Traveler No. 10, M5-Mini, Compact Traveler Mini M-1, Tripod Head RH-10, T-3 / T-3S

## **Technical Specifications**

Material Aluminium **Dimensions** 45 x 42 x 8 mm Weight 27 g

Subject to technical changes.