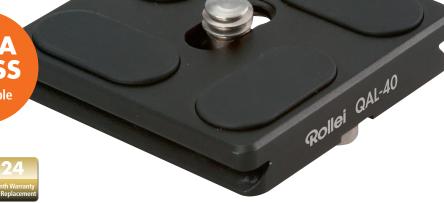

## Quick Release Plate QAL-40

www.rollei.com

## Professional Camera Quick Release Plate QAL-40

- Perfect for photo shooting and video shooting
- ➤ Suitable for every camera with 1/4" thread

Panoramic Ball Head

Suitable for Rollei tripods: PGA-484, PGA-584, CT-5C, CT-5A, C6i, MGA-684, C5i, C5i II, C50i, C4i, C40i, CT-4A, X4i, TT-1, Compact Traveler No. 1, Compact Traveler No. 10, M5-Mini, Compact Traveler Mini M-1, Tripod Head RH-10, T-3 / T-3S Panoramic Ball Head, T-5 / T-5S Panoramic Ball Head, T-7 / T-7S