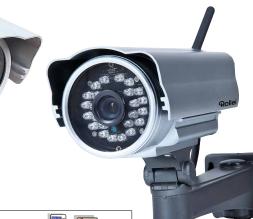

## Waterproof Outdoor Video Camera for Remote Surveillance

- Video Resolution 1280 x 720 (25fps)
- Simple power supply
- Secure European Rollei Cloud
- ▶ Lens f: 3.6mm, F: 2.4 (IR Lens) glass lens with 60° angle
- Night mode with 24 IR LEDs for up to 20 m range

## **Specifications**

Image Sensor1/5" CMOS Colour SensorLensf: 3.6mm, F:2.4 (IR Lens) 60°

Video 1280 x 720 (720p), 640 x 480 (VGA), 320 x 240 (QVGA)

Mini. Illumimnation 0.5 (without LED), (0 with LED)

Night View 20 m

IR-LED 24 Infrared-LEDs IR-Filter Automatically

View Angel 60°

**Motion detection** 60° and 20 m distance

Operate Temperature - 20° to + 50°
Operating Humidity 20 - 85%
Connections LAN

**Power supply** PoE, Power supply EU/UK 100-240V~, 50/60 Hz, 48V, 0,5A