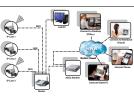

## Top details

- Easy installation on PC, MAC or iPhone/iPad & Android Smartphone and Tablet-PC
- ▶ With a network connection and web server for data transmission
- Weatherproof housing
- Integrated camera control software for global access
- With motion detection: In case of an alarm, images can be sent by email and stored on a FTP server
- Access by browser, Android or iOS App
- Notification via push on your smartphone