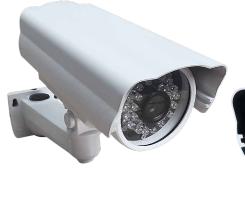

## Waterproof Outdoor Video Camera for Remote Surveillance

- Video Resolution 1280 x 720 (25fps)
- Simple power supply
- Secure European Rollei Cloud
- ▶ Lens f: 3.6mm, F: 2.4 (IR Lens) glass lens with 60° angle
- Night mode with 24 IR LEDs for up to 20 m range

## **Specifications**

Image Sensor1/5" CMOS Colour SensorLensf: 3.6mm, F:2.4 (IR Lens) 60°

Video 1280 x 720 (720p), 640 x 480 (VGA), 320 x 240 (QVGA)

Mini. Illumimnation 0.5 (without LED), (0 with LED)

Night View 20 m

IR-LED 24 Infrared-LEDs IR-Filter Automatically

View Angel 60°

**Motion detection** 60° and 20 m distance

Operate Temperature - 20° to + 50°
Operating Humidity 20 - 85%
Connections LAN

**Power supply** PoE, Power supply EU/UK 100-240V~, 50/60 Hz, 48V, 0,5A