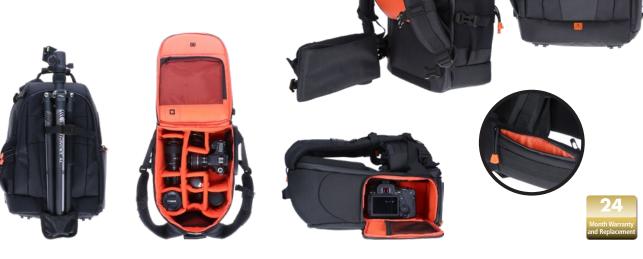

### Large Photo Backpack with many compartments

- One main camera compartment on the back side
- Lateral camera quick access
- Suitable as hand luggage
- Weatherproof zippers
- Removable waist belt incl. zipper compartment
- Incl. rain cover (underneath the backpack)

#### **Top Details**

- Main compartment for the camera on the back side
- Multiple mesh pockets in the main compartment for stowing accessories
- SD-Card pocket in the main camera compartment
- Compartment on the front side with multiple storage options for accessories
- Flexible design of the camera compartment
- Tripod mount on the front side
- Diverse mounting options for accessories on the sides and on the carrying strap
- > Mesh pocket on the side for carrying water bottles or mounting a tripod
- Adjustable shoulder straps incl. chest strap
- Breathable padding at the back for ideal wearing comfort
- Padded laptop compartment
- Comfortable carry handle
- Rubberized bottom side for quick cleaning
- > Stands on the bottom side of the backpack for better stability