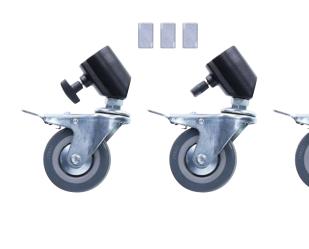

## **Rollers for Gallows Tripod**

## Tripod rollers – get studio tripods to roll

- Quick, easy and safe studio conversion
- Studio tripods on castors are ideal for targeted and rapid lighting
- Easy to handle, easy to assemble
- Smooth-running bearings, light profile and parking brake for high operating comfort
- ▶ High-quality and stable construction
- Suitable for lamp or gallows tripods

www.**rollei**.com

| Technical Data           |                |
|--------------------------|----------------|
| Material                 | Plastic        |
| Colour                   | Black / Silver |
| For tripod leg diameters | 20 – 25 mm     |
| Weight                   | 3x 470 g       |

| <b>Box Content</b> |           |
|--------------------|-----------|
|                    | 3 rollers |

Specifications are subject to change without notice.