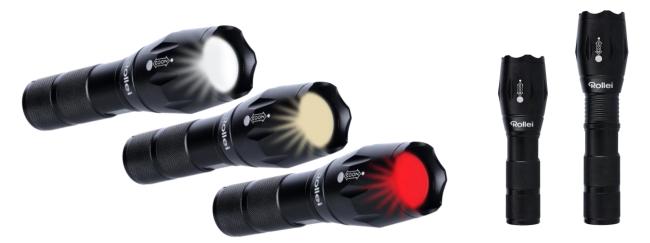

## **Torch with Three Light Modes and Zoom Function**

- Small and handy
- Wide range of applications, e.g. in photography or camping
- Three light modes cool white, warm white and red light for different applications
- Zoom function allows adjustment of the light cone from precisely directed to broadly diffused
- High quality aluminum housing
- Protected against splashing water from all sides and foreign objects with a diameter larger than 1 mm according to IP44
- With practical hand strap

| Technical Data                  |                                                                                            |
|---------------------------------|--------------------------------------------------------------------------------------------|
| Number of LEDs                  | 3 (1 cool white, 1 warm white 1 red light)                                                 |
| Power                           | 3.0 W                                                                                      |
| Luminous flux                   | Cool white: 100 lm (0.5 m), Warm white: 10 lm (0.5 m), red light: 10 lm (0.5 m)            |
| Color temperature               | 3,200 K, 8,500 K                                                                           |
| Light modes                     | Cool white, warm white, red light                                                          |
| Illumination angle              | 8.4 ° – 120 °                                                                              |
| Power supply                    | 3x AAA batteries (1.5 V)                                                                   |
| Rated input power               | 9.0 W                                                                                      |
| Battery life                    | Approx. 2 hours                                                                            |
| Color                           | Black                                                                                      |
| Protection class                | IP44 – Protected against splashing water from all sides and foreign bodies with ≥ Ø 1.0 mm |
| Other features                  | Wrist strap for attaching to the torch                                                     |
| Dimensions (L x W x H)   Weight | 13.7 x 4 x 4 cm   143 g (without batteries)                                                |