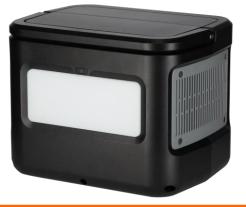

## **The Extra Portion Of Capacity**

- Wide range of connection options
- Type-C power connector (PD) with 100 W
- Perfect for on the go
- Power supply via solar panel possible (not included)
- · Simultaneous charging possible