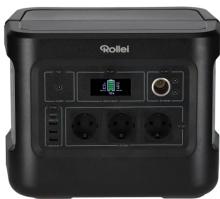

• USB Smart Charge technology (secure communication of your devices with the power

station)

| Technical Data                                                          |                                                                                                                                                                              |
|-------------------------------------------------------------------------|------------------------------------------------------------------------------------------------------------------------------------------------------------------------------|
| Battery type                                                            | LFP – Lithium iron phosphate                                                                                                                                                 |
| Capacity                                                                | 901,6Wh / 40,000mAh                                                                                                                                                          |
| Charging voltage                                                        | 12-24 V                                                                                                                                                                      |
| Charging current maximum                                                | 2,000 W                                                                                                                                                                      |
| Continous discharge current                                             | 1,000 W                                                                                                                                                                      |
| Inputs DC (Round plug) USB – C Solar (via round plug)                   | 12-24 V / 10 A 200 W max. PD 100 W (dual charging possible with 300 W) Solarpanels (possible)                                                                                |
| Outputs AC (Socket) DC (Round plug) DC (Car connection) USB – A USB - C | 3x 230 V / 1000 W<br>2x 13.3 V / 10 A<br>1x 13.3 V / 10 A<br>3x 5 V / 2.4 A<br>1x PD 100 W / 5.0 V / 3.0 A; 9.0 V / 3.0 A;<br>12.0 V / 3.0 A; 15.0 V / 3.0 A; 20.0 V / 5.0 A |
| Temperature range battery charging                                      | 0 - 40° C                                                                                                                                                                    |
| Temperature range battery discharging                                   | -10 - 40° C                                                                                                                                                                  |
| Cycle lifetime                                                          | 2,000 cycles up to over 80% capacity                                                                                                                                         |
| Charge cycle                                                            | approx.: 76x smartphone, 38x laptop,<br>16 h cooling box (50 W)                                                                                                              |
| Battery charging time                                                   | Socket/car connection: approx. 7 h Solar panel 100 W: approx. 10 h (depending on weather) USB-C (PD 100 W): approx. 15 h Power socket + Type C (300 W): approx. 5 h          |
| Additional features                                                     | 3 W LED with three brightness levels                                                                                                                                         |
| Dimensions (L x W x H)   Weight                                         | 38 x 24.5 x 25.dd5 cm   9.97 kg                                                                                                                                              |