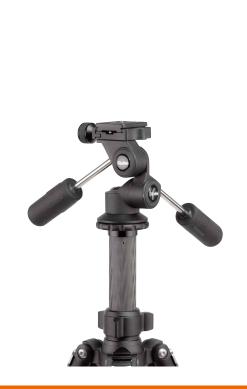

## **Rock Solid 3-Way Head M**

- Very precise 3D Panhead
- ▶ Exact adjustment and positioning of the camera
- ▶ Two water levelsfor accurate alignment
- ▶ Fast switching from landscape to portrait
- Ideal for long exposures, architecture, animal and landscape photography
- ▶ ArcaSwiss compatible quick release plate
- ▶ Lightweight aluminum construction

| Technical Features   |                                             |
|----------------------|---------------------------------------------|
| Control              | Pan, lock and tilt                          |
| Height               | 115 mm                                      |
| Base Width           | 60 mm                                       |
| Weight               | 578 g                                       |
| <b>Load Capacity</b> | 4 kg                                        |
| Material             | Aluminum                                    |
| Scope of delivery    |                                             |
|                      | Rollei Rock Solid 3-Way Head M, ArcaSwiss   |
|                      | compatible quick release plate, user manual |