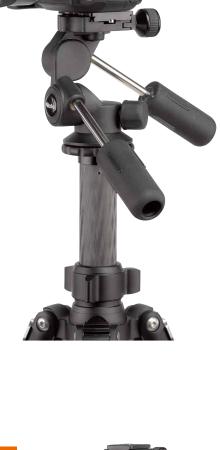

## **Rock Solid 3-Way Head M**

- Very precise 3D Panhead
- ▶ Exact adjustment and positioning of the camera
- ▶ Two water levelsfor accurate alignment
- ▶ Fast switching from landscape to portrait
- Ideal for long exposures, architecture, animal and landscape photography
- ▶ ArcaSwiss compatible quick release plate
- ▶ Lightweight aluminum construction

| Technical Features   |                                             |
|----------------------|---------------------------------------------|
| Control              | Pan, lock and tilt                          |
| Height               | 115 mm                                      |
| Base Width           | 60 mm                                       |
| Weight               | 578 g                                       |
| <b>Load Capacity</b> | 4 kg                                        |
| Material             | Aluminum                                    |
| Scope of delivery    |                                             |
|                      | Rollei Rock Solid 3-Way Head M, ArcaSwiss   |
|                      | compatible quick release plate, user manual |