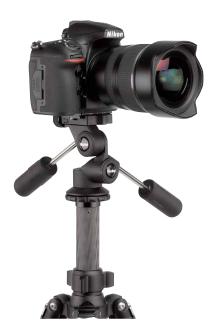

## **Rock Solid 3-Way Head M**

- Very precise 3D Panhead
- ▶ Exact adjustment and positioning of the camera
- ▶ Two water levelsfor accurate alignment
- ▶ Fast switching from landscape to portrait
- Ideal for long exposures, architecture, animal and landscape photography
- ▶ ArcaSwiss compatible quick release plate
- ▶ Lightweight aluminum construction

| Technical Features   |                                             |
|----------------------|---------------------------------------------|
| Control              | Pan, lock and tilt                          |
| Height               | 115 mm                                      |
| Base Width           | 60 mm                                       |
| Weight               | 578 g                                       |
| <b>Load Capacity</b> | 4 kg                                        |
| Material             | Aluminum                                    |
| Scope of delivery    |                                             |
|                      | Rollei Rock Solid 3-Way Head M, ArcaSwiss   |
|                      | compatible quick release plate, user manual |