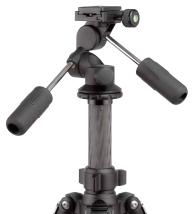

## **Rock Solid 3-Way Head M**

- Very precise 3D Panhead
- ▶ Exact adjustment and positioning of the camera
- ▶ Two water levelsfor accurate alignment
- ▶ Fast switching from landscape to portrait
- Ideal for long exposures, architecture, animal and landscape photography
- ▶ ArcaSwiss compatible quick release plate
- ▶ Lightweight aluminum construction

| Technical Features   |                                             |
|----------------------|---------------------------------------------|
| Control              | Pan, lock and tilt                          |
| Height               | 115 mm                                      |
| Base Width           | 60 mm                                       |
| Weight               | 578 g                                       |
| <b>Load Capacity</b> | 4 kg                                        |
| Material             | Aluminum                                    |
| Scope of delivery    |                                             |
|                      | Rollei Rock Solid 3-Way Head M, ArcaSwiss   |
|                      | compatible quick release plate, user manual |