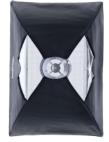

## Foldabel umbrella softbox with Bowens connection

- Rectangular light former for professional and consistent lighting of objects
- A soft lighting is achieved by the interaction of the inner and outer diffusor
- Inner silver coating for good light reflection
- Especially used to illuminate huge areas (backgrounds)
- Easily mounted and deconstructed will be spanned like an umbrella
- ▶ Easy to transport and to store
- ▶ Softbox is rotatable by 360°
- Compatible with flash lights that have a Bowens connection
- Incl. a grid for a better control of the light

| Scope of delivery |                                               |
|-------------------|-----------------------------------------------|
|                   | Softbox, inner diffusor, outer diffusor, grid |