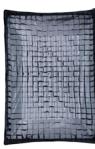

## Foldabel umbrella softbox with Bowens connection

- Rectangular light former for professional and consistent lighting of objects
- A soft lighting is achieved by the interaction of the inner and outer diffusor
- Inner silver coating for good light reflection
- Especially used to illuminate huge areas (backgrounds)
- Easily mounted and deconstructed will be spanned like an umbrella
- ▶ Easy to transport and to store
- ▶ Softbox is rotatable by 360°
- Compatible with flash lights that have a Bowens connection
- Incl. a grid for a better control of the light

| Scope of delivery |                                               |
|-------------------|-----------------------------------------------|
|                   | Softbox, inner diffusor, outer diffusor, grid |