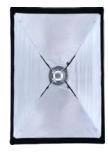

## Foldabel umbrella softbox with Bowens connection

- Rectangular light former for professional and consistent lighting of objects
- A soft lighting is achieved by the interaction of the inner and outer diffusor
- Inner silver coating for good light reflection
- Especially used to illuminate huge areas (backgrounds)
- Easily mounted and deconstructed will be spanned like an umbrella
- ▶ Easy to transport and to store
- ▶ Softbox is rotatable by 360°
- Compatible with flash lights that have a Bowens connection
- Incl. a grid for a better control of the light

| Technical Data |                                                                                 |
|----------------|---------------------------------------------------------------------------------|
| Usage          | Product and architecture (interior) photography and illumination of backgrounds |
| Connection     | Bowens                                                                          |
| Material       | Plastic                                                                         |
| Colour         | Black                                                                           |
| Size           | 70 x 100 cm                                                                     |
| Size folded    | 18 x 82 x 18 cm                                                                 |
| Weight         | 1,360 g                                                                         |