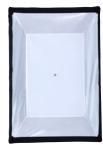

## Foldabel umbrella softbox with Bowens connection

- Rectangular light former for professional and consistent lighting of objects
- A soft lighting is achieved by the interaction of the inner and outer diffusor
- Inner silver coating for good light reflection
- Especially used to illuminate huge areas (backgrounds)
- Easily mounted and deconstructed will be spanned like an umbrella
- ▶ Easy to transport and to store
- ▶ Softbox is rotatable by 360°
- Compatible with flash lights that have a Bowens connection
- Incl. a grid for a better control of the light

| Technical Data |                                                                                 |
|----------------|---------------------------------------------------------------------------------|
| Usage          | Product and architecture (interior) photography and illumination of backgrounds |
| Connection     | Bowens                                                                          |
| Material       | Plastic                                                                         |
| Colour         | Black                                                                           |
| Size           | 70 x 100 cm                                                                     |
| Size folded    | 18 x 82 x 18 cm                                                                 |
| Weight         | 1,360 g                                                                         |