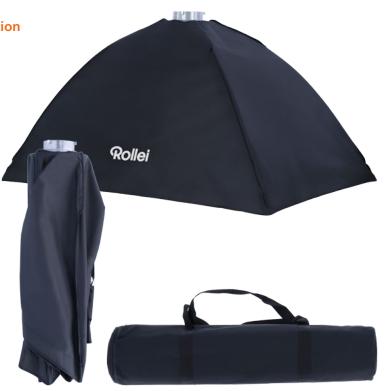

## Pro Umbrella Softbox 70 x 100 cm

www.**rollei**.com

## Foldabel umbrella softbox with Bowens connection

- Rectangular light former for professional and consistent lighting of objects
- A soft lighting is achieved by the interaction of the inner and outer diffusor
- Inner silver coating for good light reflection
- Especially used to illuminate huge areas (backgrounds)
- Easily mounted and deconstructed will be spanned like an umbrella
- ▶ Easy to transport and to store
- ▶ Softbox is rotatable by 360°
- Compatible with flash lights that have a Bowens connection
- Incl. a grid for a better control of the light

| Scope of delivery |                                               |
|-------------------|-----------------------------------------------|
|                   | Softbox, inner diffusor, outer diffusor, grid |