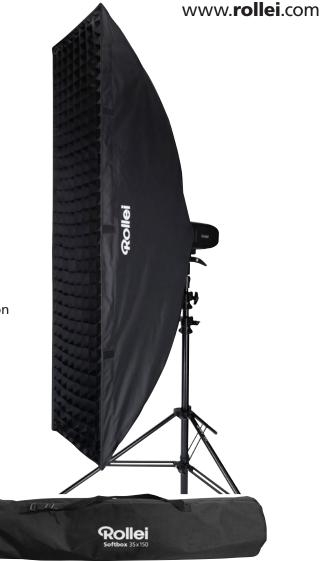

## Pro Rectangular Softbox 35 x 150 cm

## Foldable umbrella softbox (striplight) with Bowens connection

- Rectangular striplight for professional and consistent lighting of objects
- A soft lighting is achieved by the interaction of the inner and outer diffusor
- Inner silver coating for good light reflection
- Especially used for nude photography to achieve exact edges of light and to create silhouettes
- ► Easily mounted and deconstructed will be spanned like an umbrella
- ▶ Easy to transport and to store
- Softbox is rotatable by 360°
- Compatible with flash lights that have a Bowens connection
- Incl. a grid for a better control of the light

| Technical Data |                                        |
|----------------|----------------------------------------|
| Usage          | Portrait, nude and low-key photography |
| Connection     | Bowens                                 |
| Material       | Plastic                                |
| Colour         | Black                                  |
| Size           | 35 x 150 cm                            |
| Size folded    | 80 x 18 x 18 cm                        |
| Weight         | 1,570 g                                |