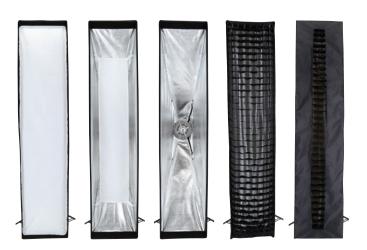

## Foldable umbrella softbox (striplight) with Bowens connection

- Rectangular striplight for professional and consistent lighting of objects
- A soft lighting is achieved by the interaction of the inner and outer diffusor
- Inner silver coating for good light reflection
- Especially used for nude photography to achieve exact edges of light and to create silhouettes
- ► Easily mounted and deconstructed will be spanned like an umbrella
- ▶ Easy to transport and to store
- Softbox is rotatable by 360°
- Compatible with flash lights that have a Bowens connection
- Incl. a grid for a better control of the light

| Box Content |                                               |
|-------------|-----------------------------------------------|
|             | Softbox, inner diffusor, outer diffusor, grid |

Specifications are subject to change without notice. Rollei HS Freeze 6 not included.