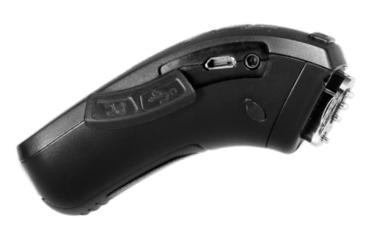

## Radio transmitter for Rollei Studio Flash

- Easily attached to the camera via the hot shoe
- Using of up to 16 channels and 3 groups
- Setting of different modes: TTL, manual, High Speed Sync, Freeze Mode
- ▶ Radio transmitter with 2.4 GHz
- ► Controlling with Rollei App via Bluetooth®1)
- ▶ Available for Canon, Nikon, Sony or Fuji\*

## **Functions of the app**

- Available for iOS and Android
- Changing of mode settings such as (TTL/manual), HSS, Freeze etc.)
- Creating up to 15 set ups

| Technical Data    |                                                 |
|-------------------|-------------------------------------------------|
| System mode       | 2.4 GHz wireless transmitter                    |
| Radio distance    | 2.4 GHz: 300 meters   Bluetooth: 10 meters      |
| Channels          | 16                                              |
| Groups            | 3                                               |
| Flash modes       | TTL, manual                                     |
| Sync modes        | Front and rear curtain, High Speed Sync, Freeze |
| Connection        | Hot Shoe                                        |
| Power supply      | 2x AAA batteries (1.5 V / not included)         |
| Size              | 92 x 60 x 40 mm                                 |
| Weight            | 68 g                                            |
| Scope of delivery | 1 radio transmitter, user manual                |