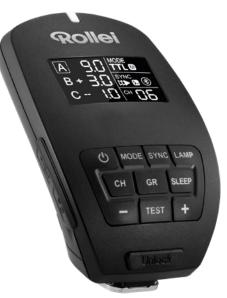

## Radio transmitter for Rollei Studio Flash

- Easily attached to the camera via the hot shoe
- Using of up to 16 channels and 3 groups
- Setting of different modes: TTL, manual, High Speed Sync, Freeze Mode
- ▶ Radio transmitter with 2.4 GHz
- ► Controlling with Rollei App via Bluetooth®1)
- ▶ Available for Canon, Nikon, Sony or Fuji\*

## **Functions of the app**

- Available for iOS and Android
- Changing of mode settings such as (TTL/manual), HSS, Freeze etc.)
- Creating up to 15 set ups

| Technical Data    |                                                 |
|-------------------|-------------------------------------------------|
| System mode       | 2.4 GHz wireless transmitter                    |
| Radio distance    | 2.4 GHz: 300 meters   Bluetooth: 10 meters      |
| Channels          | 16                                              |
| Groups            | 3                                               |
| Flash modes       | TTL, manual                                     |
| Sync modes        | Front and rear curtain, High Speed Sync, Freeze |
| Connection        | Hot Shoe                                        |
| Power supply      | 2x AAA batteries (1.5 V / not included)         |
| Size              | 92 x 60 x 40 mm                                 |
| Weight            | 68 g                                            |
| Scope of delivery | 1 radio transmitter, user manual                |