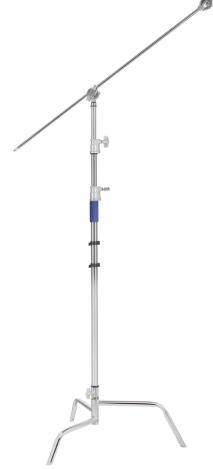

## **C-Stand Steel Gallows Tripod for Flashguns**

- Can be used as gallows or lamp tripod
- Adjustable height between 1.48 and 3.2 m
- Can be used in front of walls
- Suitable for large photo studios, professional advertising
- studios, large-format photo locations and many other
- types of film shoots
- Secure locking due to steel screw caps
- High-quality and stable construction made
- of robust steel
- Can carry a maximum load of 20 kilograms
- 5/8" spigot adapter with 1/4" and 3/8"
- connection thread, reversible, two clamping heads
- Quick and stepless size adjustment

| Technical Data              |                                                                                               |
|-----------------------------|-----------------------------------------------------------------------------------------------|
| Material                    | Steel                                                                                         |
| Max. Working Height         | 3.2 m                                                                                         |
| Min. Working Height         | 1.475 m                                                                                       |
| Boom-arm                    | Can be rotated 360°, swivelled 180° downwards / upwards                                       |
| Boom-arm-length I diameter  | 1.27 m   1.6 cm                                                                               |
| Max. Load capacity boom arm | 10 kg                                                                                         |
| Centre Columns - Sections   | 3                                                                                             |
| Centre columns - diameter   | 25, 30, 35 mm                                                                                 |
| Max. Load capacity          | 20 kg                                                                                         |
| Base diameter tripod        | 1.02 m                                                                                        |
| Connections                 | 5/8" spigot adapter with 1/4" and 3/8" connection thread, interchangeable, two clamping heads |
| Pack size                   | 127 x 28 x 10 cm                                                                              |
| Weight                      | 9 kg                                                                                          |

| What's in the Box and Packaging Details   |                                                               |
|-------------------------------------------|---------------------------------------------------------------|
| What's in the box                         | Professional lamp tripod Steel V2, boom arm, 2x clamping head |
| Packaging dimensions (L x W x H)   Weight | 145 x 65 x 11 cm   10 kg                                      |