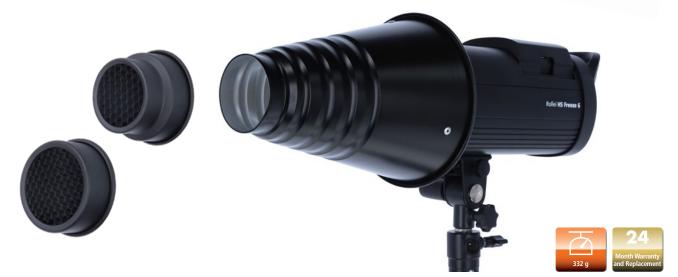

### Professional studio flash spot attachment with Bowens connector

- For selective illumination of motifs
- Focused light and concentrated light guidance
- Strong light bundling
- Silver interior coating
- Honeycomb for controlled light
- Easy to transport
- Ideal for accents in the form of a hair light or for effects on the background
- Compatible with flash units that have a Bowens connector

| Technical Data    |                                |
|-------------------|--------------------------------|
| Usage             | Product and people photography |
| Connection        | Bowens                         |
| Material          | Plastic                        |
| Colour            | Black                          |
| Diameter          | 18.5 cm                        |
| Dimensions folded | 24.3 x 18.5 x 7.7 cm           |
| Weight            | 332 g                          |

#### **Box Content**

Spot attachment and honeycomb

Specifications are subject to change without notice.