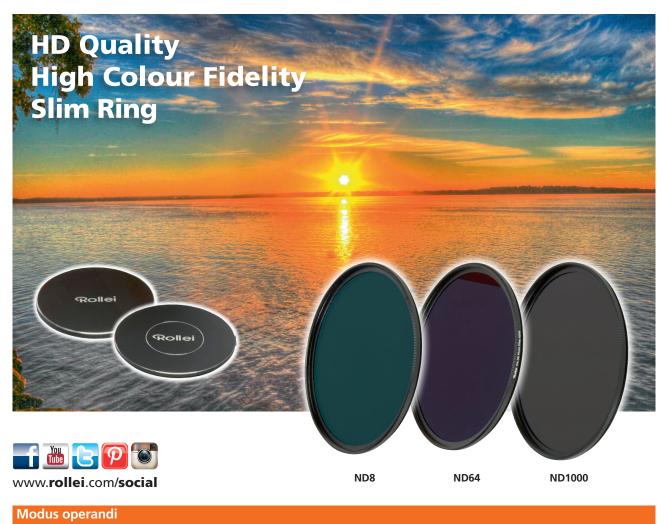

Pro ND Photo Filter Set ND8 (3 stops)/64 (6 stops)/1000 (10 stops)

## www.**rollei**.com

ND filters make the subject darker by several guide values. Frequent applications for ND filters include taking shots with blur effects or of running water under daylight conditions.

## Pro ND Filter

- For long exposures, flow and wipe effects
- Made of Japanese Optical Glass for highest picture quality
- Water, oil and stain repellent, scratch resistant
- 16 layers coating
- Available in diameters 49, 52, 55, 58, 62, 67, 72, 77 and 82 mm

## Scope of delivery

1x ND8 (3 stops), 1x ND64 (6 stops), 1x ND1000 (10 stops) filter each, incl. Aluminum protective cover for top and bottom of filter

Designs and specifications are subject to change and require no notice.