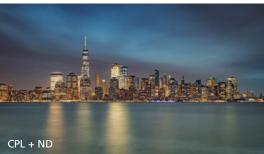

## **Modus operandi**

- ▶ UV filters are special filters in photography that blocks ultraviolet rays and prevents a deterioration of images by ultraviolet rays. A further advantage is to protect lenses from scratches and dirt.
- A CPL filter (Polarizer) reduces the reflection from non-metallic surfaces and helps to reveal the original color and texture of the object.
- ND filters make the subject darker by several guide values. Frequent applications for ND filters include taking shots with blur effects or of running water under daylight conditions.