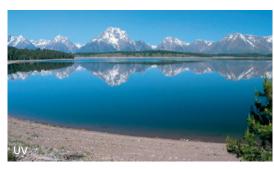

## **Modus operandi**

- ▶ UV filters are special filters in photography that blocks ultraviolet rays and prevents a deterioration of images by ultraviolet rays. A further advantage is to protect lenses from scratches and dirt.
- A CPL filter (Polarizer) reduces the reflection from non-metallic surfaces and helps to reveal the original color and texture of the object.
- ND filters make the subject darker by several guide values. Frequent applications for ND filters include taking shots with blur effects or of running water under daylight conditions.