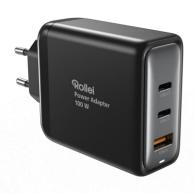

## Power Adapter 100 W for fast charging

- Fast charging thanks to two USB-C ports with 100 W
- Compact design for flexible use on the go
- Advanced security features to protect your devices and yourself
- Universal compatibility thanks to 3-way power. Two USB-C and one USB-A port to charge all devices simultaneously.
- High & smart power of 100W for fast and efficient charging without much waiting time.

| Technical Data                            |                                                                                                                                                                                                                                                                                                                                                          |
|-------------------------------------------|----------------------------------------------------------------------------------------------------------------------------------------------------------------------------------------------------------------------------------------------------------------------------------------------------------------------------------------------------------|
| Connections                               | 2x USB-C; 1x USB-A                                                                                                                                                                                                                                                                                                                                       |
| Input                                     | 100 – 240 V / 50/60Hz / 1.5 A max.                                                                                                                                                                                                                                                                                                                       |
| Output                                    | USB-C1: 3.3 – 21.0 V / 5.0 A, 5.0 V / 3.0 A, 9.0 V / 3.0 A, 12.0 V / 3.0 A / 15.0 V / 3.0 A, 20.0 V / 5.0 A   100.0 W max.  USB-C2: 3.3 – 21.0 V / 5.0 A, 5.0 V / 3.0 A, 9.0 V / 3.0 A, 12.0 V / 3.0 A, 15.0 V / 3.0 A, 20.0 V / 5.0 A   100.0 W max.  USB-A: 4.5 V / 5.0 A, 5.0 V / 4.5 A, 5.0 V / 3.0 A, 9.0 V / 3.0 A, 12.0 V / 2.5 A, 20.0 V / 1.5 A |
|                                           | USB-C1+USB-C2: 65.0 W + 35.0 W<br>USB-C1+USB-A: 65.0 W + 30.0 W<br>USB-C2+USB-A: 65.0 W + 30.0 W<br>USB-C1+USB-C2+USB-A: 45.0 W +<br>35.0 W + 18.0 W                                                                                                                                                                                                     |
| Power consumption at no load              | 0.3 W                                                                                                                                                                                                                                                                                                                                                    |
| Dimensions (L x W x H)   Weight           | 10.5 x 3 x 6 cm   200 g                                                                                                                                                                                                                                                                                                                                  |
| What's in the Box and Packaging Details   |                                                                                                                                                                                                                                                                                                                                                          |
| What's in the box                         | Power Adapter 100 W                                                                                                                                                                                                                                                                                                                                      |
| Packaging dimensions (L x W x H)   Weight | XX cm   XX kg                                                                                                                                                                                                                                                                                                                                            |