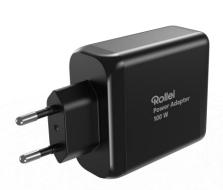

## Power Adapter 100 W for fast charging

- Fast charging thanks to two USB-C ports with 100 W
- Compact design for flexible use on the go
- Advanced security features to protect your devices and yourself
- Universal compatibility thanks to 3-way power. Two USB-C and one USB-A port to charge all devices simultaneously.
- High & smart power of 100W for fast and efficient charging without much waiting time.