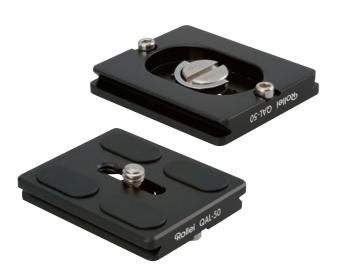

| Panoramic Ball Head  |                                                                                   |
|----------------------|-----------------------------------------------------------------------------------|
| Control              | Pan, lock and tilt                                                                |
| Height               | 93 mm                                                                             |
| Base Width           | 46.5 mm                                                                           |
| Weight               | 360 g                                                                             |
| <b>Load Capacity</b> | 15 kg                                                                             |
| Plate Size           | 49 x 41 mm                                                                        |
| Plate Weight         | 45 g                                                                              |
| Material             | Aluminum                                                                          |
| Content              |                                                                                   |
|                      | T3S Panoramic Ball Head in a high quality box incl. pouch and quick release plate |