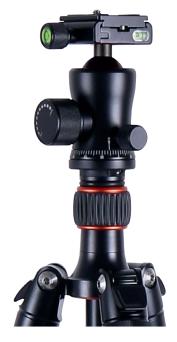

## Rollei T3S Panoramic Ball Head

- ▶ High-class ball head
- ➤ The detailed scale for panoramic shootings and the excellent smooth movement for horizontal pans are unique features
- Damping can be conveniently adjusted, without annoying deadlock
- ▶ Extremely high loading capacity (15 kg)
- ▶ With 2 spirit levels