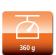

| Panoramic Ball Head  |                                                                                   |
|----------------------|-----------------------------------------------------------------------------------|
| Control              | Pan, lock and tilt                                                                |
| Height               | 93 mm                                                                             |
| Base Width           | 46.5 mm                                                                           |
| Weight               | 360 g                                                                             |
| <b>Load Capacity</b> | 15 kg                                                                             |
| Plate Size           | 49 x 41 mm                                                                        |
| Plate Weight         | 45 g                                                                              |
| Material             | Aluminum                                                                          |
| Content              |                                                                                   |
|                      | T3S Panoramic Ball Head in a high quality box incl. pouch and quick release plate |