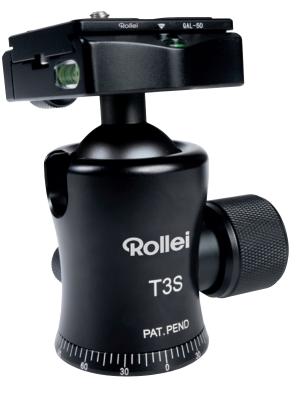

## **T3S Panoramic Ball Head**

www.rollei.com

## Rollei T3S Panoramic Ball Head

- ▶ High-class ball head
- ➤ The detailed scale for panoramic shootings and the excellent smooth movement for horizontal pans are unique features
- Damping can be conveniently adjusted, without annoying deadlock
- ▶ Extremely high loading capacity (15 kg)
- ▶ With 2 spirit levels