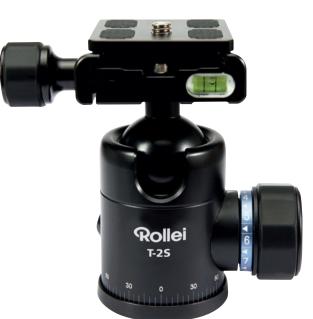

## **T-2S Panoramic Ball Head**

www.**rollei**.com

## **Rollei T-2S Panoramic Ball Head**

- Weight of only 317 g and a max. load of up to 8 kg!
- Precision CNC machined product, FPH-52Q is robust and practical thanks to anodized harden black finish
- The quick release plate can be easily secured.
  An additional safety mechanism prevents cameras from accidentally detaching.
- Spirit levels for exact shootings and a scale at the base for controlled panoramic shootings
- > 9 gears locking knob and powerful clamping force
- Quick release plate QAL-40 suitable

| Panoramic Ball Head |                                                              |
|---------------------|--------------------------------------------------------------|
| Control             | Pan, lock and tilt                                           |
| Height              | 87 mm                                                        |
| Base Width          | 43 mm                                                        |
| Weight              | 317 g                                                        |
| Load Capacity       | 8 kg                                                         |
| Plate Size          | 50 x 42 mm                                                   |
| Plate Weight        | 35 g                                                         |
| Material            | Aluminum                                                     |
| Content             |                                                              |
|                     | T-2S Panoramic Ball Head                                     |
|                     | in a high quality box incl. pouch<br>and quick release plate |