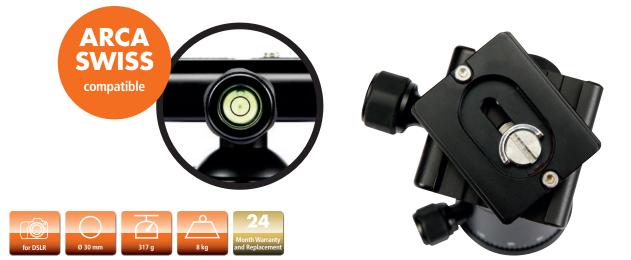

## **Rollei T-2S Panoramic Ball Head**

- Weight of only 317 g and a max. load of up to 8 kg!
- Precision CNC machined product, FPH-52Q is robust and practical thanks to anodized harden black finish
- The quick release plate can be easily secured.
  An additional safety mechanism prevents cameras from accidentally detaching.
- Spirit levels for exact shootings and a scale at the base for controlled panoramic shootings
- > 9 gears locking knob and powerful clamping force
- Quick release plate QAL-40 suitable

| Panoramic Ball Head |                                                              |
|---------------------|--------------------------------------------------------------|
| Control             | Pan, lock and tilt                                           |
| Height              | 87 mm                                                        |
| Base Width          | 43 mm                                                        |
| Weight              | 317 g                                                        |
| Load Capacity       | 8 kg                                                         |
| Plate Size          | 50 x 42 mm                                                   |
| Plate Weight        | 35 g                                                         |
| Material            | Aluminum                                                     |
| Content             |                                                              |
|                     | T-2S Panoramic Ball Head                                     |
|                     | in a high quality box incl. pouch<br>and quick release plate |