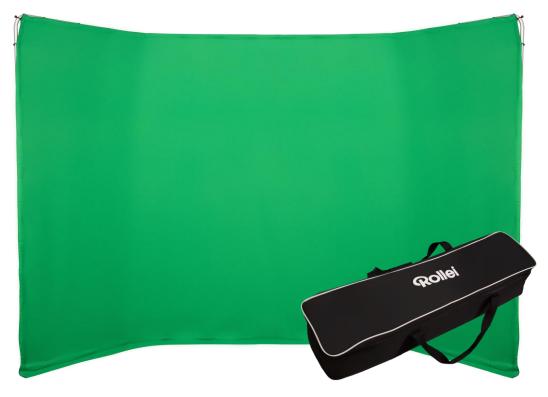

Panorama Greenscreen Set

## Professional Greenscreen with a Size of 4.0 x 2.4 m

- Perfect for photographers, videographers, vloggers and content creators •
- Creates an even background for chroma keying for high-quality photos and videos
- Impressive size of 4.0 x 2.4 m, e.g. for shooting moving people, large objects and at wide or low camera angles
- Shape can be flexibly designed
- Frame made of high quality and robust aluminum material
- Fabric made of high guality and non-reflective material
- Suitable for indoor and outdoor use
- Quick and easy assembly

Rollei

- Compact pack size of 95 cm
- Perfect for on the road thanks to supplied bag •

| Technical Data         |                               |
|------------------------|-------------------------------|
| Model                  | Panorama Greenscreen Set      |
| Material               | Aluminium, plastic, polyester |
| Dimensions (L x W x H) | 400 x 240 x 2.5 cm            |
| Weight                 | 7.75 kg                       |
|                        |                               |

| What's in the Box and Packaging Details   |                                                                          |
|-------------------------------------------|--------------------------------------------------------------------------|
| What's in the box                         | Greenscreen, 16x straight rods, 16x curved rods, 9x<br>joint clamps, bag |
| Packaging dimensions (L x W x H)   Weight | 95 x 24 x 33 cm   8.6 kg                                                 |