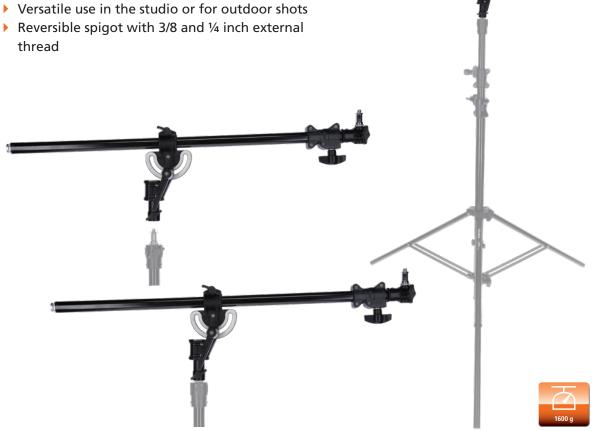

## Aluminium extension arm with three sections

- ▶ Easy and fast assembly and disassembly of the 2 sections
- Adjustable length between 114.5 and 138 cm
- ▶ High-quality and stable construction
- Made of robust aluminium
- Quick and stepless size adjustment
- > Suitable for studio flashes, softboxes, reflectors, and much more

| Technical Data    |                  |
|-------------------|------------------|
| Connection        | 3/8 and 1⁄4 inch |
| Material          | Aluminum         |
| Colour            | Black            |
| Dimensions folded | 114.5 cm         |
| Weight            | 1600 g           |