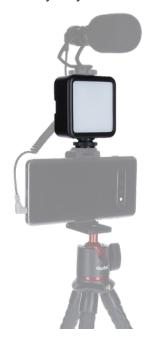

## **Mini LED light**

- ▶ Powerful LED lamp in pocket size
- Dimmable in 5 steps
- ▶ Combine several Mini LED lights together
- Easy mounting via 1/4" tripod thread or3 hot shoe threads for mounting on the camera
- Can be used with Smartphones, Actioncams, Gimbals or DSLM cameras
- Very easy to use