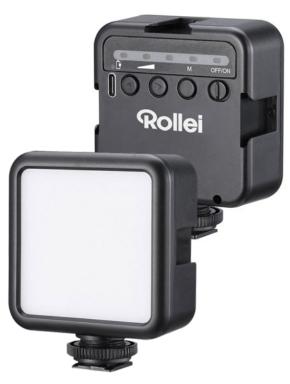

## **Mini LED light**

- ▶ Powerful LED lamp in pocket size
- Dimmable in 5 steps
- ▶ Combine several Mini LED lights together
- Easy mounting via 1/4" tripod thread or3 hot shoe threads for mounting on the camera
- Can be used with Smartphones, Actioncams, Gimbals or DSLM cameras
- Very easy to use

| <b>Technical Data</b>               |                                                          |
|-------------------------------------|----------------------------------------------------------|
| Connection                          | 1/4" tripod thread, 3x Cold Shoe                         |
| Illuminance                         | 200 lux at 0.5 m, 5500K                                  |
| Number of LEDs                      | 49                                                       |
| Colour temperature                  | 5500K +/- 200K                                           |
| Power                               | 3.6 W                                                    |
| Energy efficiency level             | A                                                        |
| Dimming function                    | 5 levels                                                 |
| <b>Colour Rendering Index (CRI)</b> | (CRI) 95                                                 |
| Power supply                        | Built-in lithium-ion battery (3.7 V / 2000 mAh / 7.4 Wh) |
| Connections                         | USB-C (input max. 5 V / 2 A)                             |
| Dimensions                          | 80 x 65 x 30 mm                                          |
| Weight                              | 94 g                                                     |