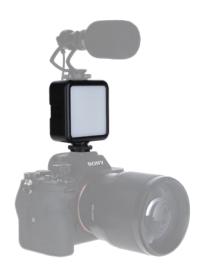

## **Mini LED light**

- ▶ Powerful LED lamp in pocket size
- Dimmable in 5 steps
- ▶ Combine several Mini LED lights together
- Easy mounting via 1/4" tripod thread or3 hot shoe threads for mounting on the camera
- Can be used with Smartphones, Actioncams, Gimbals or DSLM cameras
- Very easy to use