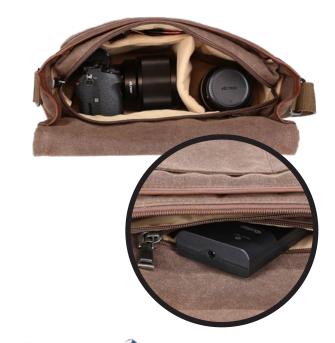

## **Messenger Bag for system cameras**

- Suitable for one DSLM camera (or small DSLR camera), up to two lenses and accessories
- ▶ iPad mini\* compartment inside
- Zipper pocket on the back
- ▶ Two compartments at the front
- Small zipper compartment inside for personal items such as wallet, keys or your smartphone
- ▶ Camera main compartment secured by zipper
- Padded shoulder strap for high carrying comfort
- Removable dividers in the padded camera compartment
- ▶ Magnetic closure on the front
- Incl. rain cover for optimal protection of the equipment in bad weather