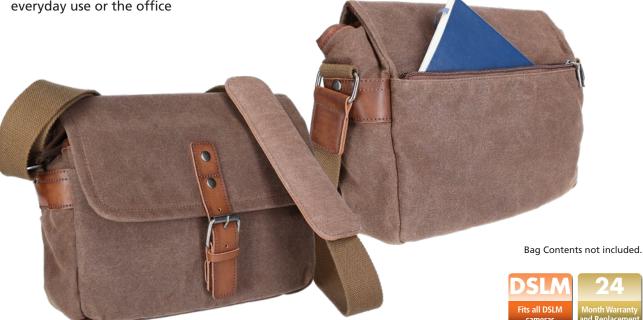

## **Messenger Bag for system cameras**

- Suitable for one DSLM camera (or small DSLR camera), up to two lenses and accessories
- ▶ iPad mini\* compartment inside
- Zipper pocket on the back
- ▶ Two compartments at the front
- Small zipper compartment inside for personal items such as wallet, keys or your smartphone
- ▶ Camera main compartment secured by zipper
- Padded shoulder strap for high carrying comfort
- Removable dividers in the padded camera compartment
- ▶ Magnetic closure on the front
- Incl. rain cover for optimal protection of the equipment in bad weather