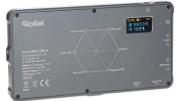

Rollei

- Setting of the color temperature (3200-5600K), the color values (0-360°) and their saturation (0-100)
- Stepless dimmable brightness (1-100%)
- High-contrast OLED display to show the selected settings, the battery level as well as the remaining running hours