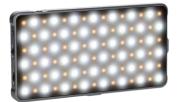

## Slim LED RGB light wth built in battery

- Three available modes: CCT, RGB and effect mode (7 types of effects with 3 variations each)
- High quality aluminum housing
- Intuitive and easy operation
- Long battery running time