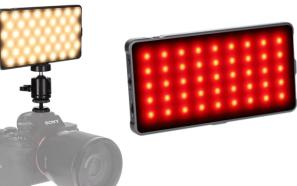

## Slim LED RGB light wth built in battery

- Three available modes: CCT, RGB and effect mode (7 types of effects with 3 variations each)
- High quality aluminum housing
- Intuitive and easy operation
- Long battery running time

Camera not included.