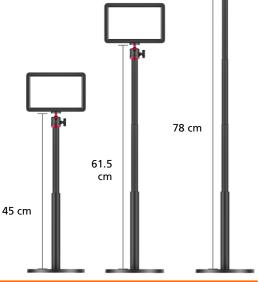

## Bi-Color Desktop Light Panel incl. Monopod

- For illuminating video conferences or streaming
- Can be extended between 28.5 cm and 78 cm using the telescopic function of the monopod
- Thanks to the special arrangement of the LEDs, the light does not dazzle even when in continuous use
- Setting of 3 color temperatures in 8 levels of brightness using the remote control on the cable
- Incl. ballhead on the monopod for easy adjustments of the LED panel
- Simple power supply via USB-A connector
- Compact monopod base plate fits on the desktop easily

28.5 cm

| Technical data monopod and monopod base plate |                                 |
|-----------------------------------------------|---------------------------------|
| Material                                      | Iron and ABS                    |
| Weight                                        | 808 g                           |
| Max. height I Min. height                     | 78 cm I 28.5 cm                 |
| Leg segments                                  | 4                               |
| Connections                                   | Ballhead on monopod: 1/4" screw |
| Diameter monopod legs                         | 25 mm, 20 mm, 16 mm, 14 mm      |
| Diameter monopod plate                        | 16.8 cm                         |