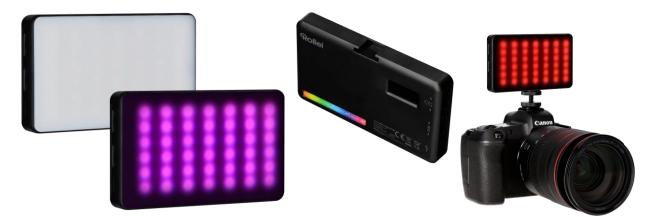

**LUMIS Compact RGB** 

## **Compact RGB Light for the Pocket**

Rollei

- Super compact and lightweight lamp with 140 LEDs (49 warm white, 49 cool white, 42 RGB)
- 3 available modes: RGB mode, CCT (color temperature) mode and effect mode
- Intuitive operation via setting wheels on the side of the lamp
- Steplessly adjustable brightness (0 100%) and saturation (0 100%)
- RGB mode with 360 adjustable color nuances and CCT mode with an adjustable color temperature from 2,500 to 9,000 K
- 20 effects, the brightness of which can be adjusted with the setting wheel
- Including cold shoe adapter with 1/4 "screw and USB-C cable

Camera not included.

| Technical Data                           |                                                                                                     |
|------------------------------------------|-----------------------------------------------------------------------------------------------------|
| Number of LEDs                           | 140 (49 warm white, 49 cool white, 42 RGB LEDs)                                                     |
| Power                                    | 8.0 W                                                                                               |
| Color temperature                        | 2,500 – 9,000 K                                                                                     |
| Hues                                     | 360 RGB colors, adjustable saturation                                                               |
| Color rendering index (CRI)              | 95+                                                                                                 |
| Power adjustment                         | Steplessly adjustable, 0 – 100%                                                                     |
| Illuminance                              | 381 lx (0.5 m at 5500 K)                                                                            |
| Light effects                            | 20                                                                                                  |
| Battery operation   Battery running time | Built-in Li-Ion battery (3.7 V   3,100 mAh   11.47 Wh)   ca. 3<br>hours at 100% brightness, 4,500 K |
| Power supply                             | DC 5.0 V / 2.0 A                                                                                    |
| Connections                              | 1/4" screw thread, cold shoe adapter with 1/4" screw, USB-C cable                                   |
| Dimensions   Weight                      | 11.5 x 6.8 x 1.6 cm   125 g                                                                         |
| What's in the Box and Packaging Details  |                                                                                                     |
| What's in the box                        | Rollei LUMIS Compact RGB, cold shoe adapter with ¼" screw, USB-C cable, user manual                 |
| Packaging dimensions   Weight            | 15 x 13 x 4 cm   350 g                                                                              |