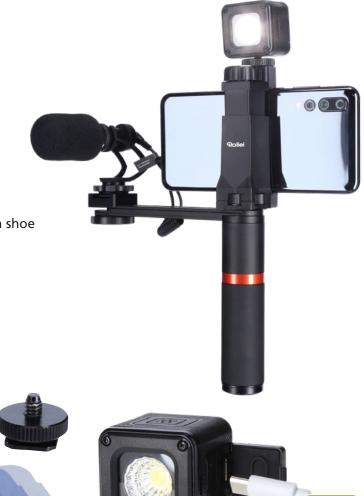

## **Lumen Solo**

## **Powerful LED light in pocket format**

- Many fields of application: Photos and videos also underwater
- Usable with smartphones, actioncams, gimbals, DSLM cameras
- **Easy to operate**
- Light intensity adjustable in 4 steps
- ▶ Waterproof up to 10 m
- Incl. various colour foils for changing the colour temperature and for illuminating in different colour shades
- ▶ Easy mounting via ¼" tripod thread or flash shoe

| Technical Data                 |                                                    |
|--------------------------------|----------------------------------------------------|
| Connection                     | 1/4" tripod thread                                 |
| Illuminance                    | 900 lux at 0.5 m / 300 lux at 1 m                  |
| <b>Energy efficiency level</b> | A                                                  |
| Colour temperature             | 5500 ± 200K                                        |
| Dimming function               | 4 levels                                           |
| Waterproof                     | Up to 10 m                                         |
| Power supply                   | Built-in lithium polymer battery (3.7 V, 1000 mAh) |
| Dimensions                     | 38 x 38 x 36 mm                                    |
| Weight                         | 60 g                                               |