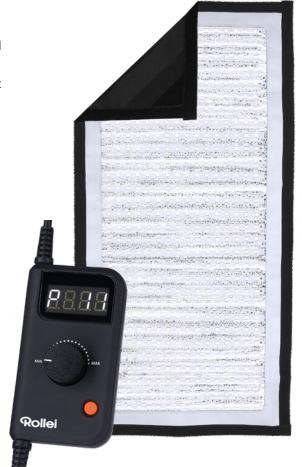

## **Lumen Flex M**

## Flexible and foldable LED lamp M

- ▶ For ideal illumination of motifs
- ▶ Due to its low weight and flexibility, the Lumen Flex M can easily be attached where it is needed
- ▶ 480 LED lamps with 3,400 lux (0.5 m) provide sufficient power for every lighting situation
- Color temperature adjustable between 3,000 K and 5,500 K
- ▶ Flexibly dimmable brightness (1 100 %)
- ▶ Can be controlled via the controller on the Lumen Flex M or remotely via the Rollei Lumen app
- Particularly space-saving as it can be rolled and folded flexibly
- Including X-Mount for easy installation via a spigot connection on a (lamp) tripod\*
- Further accessory packages possible (e.g. additional battery\* or softbox set\*)

| Technical Data                         |                                                                                       |
|----------------------------------------|---------------------------------------------------------------------------------------|
| Number of LED                          | 480 (240 white light /240 warm light)                                                 |
| Power                                  | 35 W                                                                                  |
| Energy efficiency class (EU 2017/1369) | G                                                                                     |
| EU energy efficiency class             | A – G                                                                                 |
| spectrum (EU 2017/1369)                |                                                                                       |
| Colour Rendering Index                 | (CRI) 95+                                                                             |
| Illuminance                            | 3,004 lux / 0.5 m                                                                     |
| <b>Color Temperature</b>               | 3,000 – 5,500K                                                                        |
| Bluetooth®1)                           | Version 4.0                                                                           |
| Radio frequencies                      | 2,400 GHz – 2,480 GHz                                                                 |
| Max. Transmission power                | 8 dBm                                                                                 |
| Connections                            | AC/DC input 24 V / 3 A                                                                |
| Weight                                 | 2.05 kg                                                                               |
| Dimensions                             | Approx. 33.5 x 66.5 cm                                                                |
| Box Content                            | Flexible LED Light, Diffuser, X Mount, Controller, Controller Mount, Power Cable, Bag |
| ·                                      |                                                                                       |