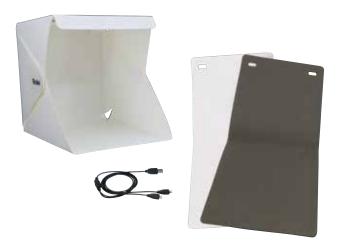

## Foldable light tent for shootings of smaller products

- Ideal for taking pictures of jewelry, watches, cosmetics, collectibles such as coins, stamps, etc.
- Quick and easy assembly and dismantling
- Sidewalls will be held in an optimal shape by magnetic edges
- When folded, it's easy to carry
- Equipped with two bright LED light bars for an optimum illumination
- A single operation of the LED light bar is possible
- ▶ Power supply via USB port
- Including two replaceable backgrounds (white & black)

| Scope of Delivery |                                                    |
|-------------------|----------------------------------------------------|
|                   | Light box with 2 LED light bars, black background, |
|                   | white background, USB cable                        |