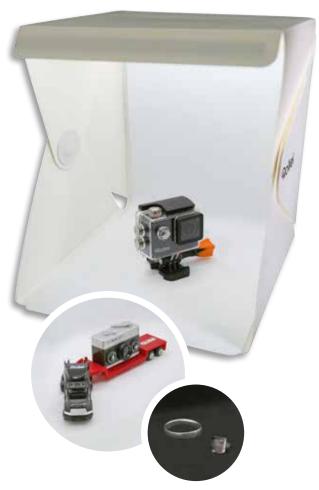

## Foldable light tent for shootings of smaller products

- Ideal for taking pictures of jewelry, watches, cosmetics, collectibles such as coins, stamps, etc.
- Quick and easy assembly and dismantling
- Sidewalls will be held in an optimal shape by magnetic edges
- When folded, it's easy to carry
- Equipped with two bright LED light bars for an optimum illumination
- A single operation of the LED light bar is possible
- ▶ Power supply via USB port
- Including two replaceable backgrounds (white & black)