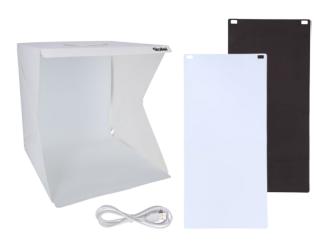

## Foldable light tent for product photography

- ▶ Ideal for taking pictures of jewelry, watches, food, electronic devices or other items with a maximum height and weight of up to 25 x 25 cm
- Quick and easy assembly and dismantling
- Easy handling
- ▶ When folded, it's easy to carry and can be stored with a minimum space
- ▶ Take photos from above through the reclosable hole
- Equipped with two bright LED light bars for an optimum illumination
- ▶ One USB cable for the power supply of both LED bars
- Two replaceable backgrounds included (black & white)

| Scope of Delivery |                                                                   |
|-------------------|-------------------------------------------------------------------|
|                   | 1x ligth box with 2 LED light bars, 1x white background, 1x black |
|                   | background, USB cable and manual                                  |