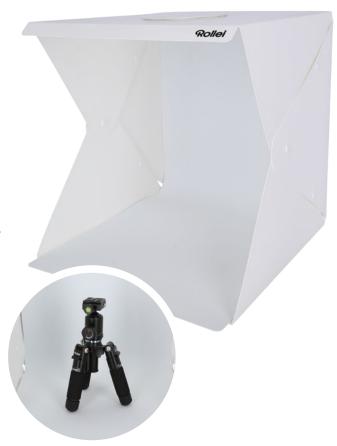

## Foldable light tent for product photography

- ▶ Ideal for taking pictures of jewelry, watches, food, electronic devices or other items with a maximum height and weight of up to 25 x 25 cm
- Quick and easy assembly and dismantling
- Easy handling
- ▶ When folded, it's easy to carry and can be stored with a minimum space
- ▶ Take photos from above through the reclosable hole
- Equipped with two bright LED light bars for an optimum illumination
- ▶ One USB cable for the power supply of both LED bars
- Two replaceable backgrounds included (black & white)

| Scope of Delivery |                                                                   |
|-------------------|-------------------------------------------------------------------|
|                   | 1x ligth box with 2 LED light bars, 1x white background, 1x black |
|                   | background, USB cable and manual                                  |