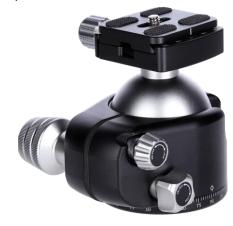

## **Ballhead T7S III**

## **Ballhead T7S III**

- With new design and two notches for quick change of portrait position
- Ball can be fixed precisely
- Detailed scaling for panoramic shots
- Jerk-free operation for horizontal pans
- Panorama axis can be adjusted separately
- Damping is adjusted separately
- Spirit levels for precise alignment
- Arca-Swiss compatible