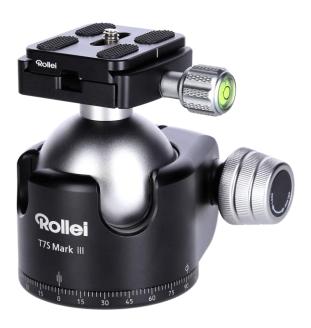

## **Ballhead T7S III**

## **Ballhead T7S III**

- With new design and two notches for quick change of portrait position
- Ball can be fixed precisely
- Detailed scaling for panoramic shots
- Jerk-free operation for horizontal pans
- Panorama axis can be adjusted separately
- Damping is adjusted separately
- Spirit levels for precise alignment
- Arca-Swiss compatible

| Technical Data – Tripod Head |           |
|------------------------------|-----------|
| Material                     | Aluminium |
| Height                       | 9.5 cm    |
| Diameter tripod head base    | 6.9 cm    |
| Weight                       | 590 g     |
| Payload maximum              | 26 kg     |
| Additional features          | 3/8"      |