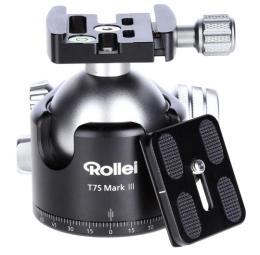

## **Ballhead T7S III**

## **Ballhead T7S III**

- With new design and two notches for quick change of portrait position
- Ball can be fixed precisely
- Detailed scaling for panoramic shots
- Jerk-free operation for horizontal pans
- Panorama axis can be adjusted separately
- Damping is adjusted separately
- Spirit levels for precise alignment
- Arca-Swiss compatible

| Technical Data – Quick Release Plate |            |  |
|--------------------------------------|------------|--|
| Dimensions                           | 5 x 4.4 cm |  |
| Weight                               | 32 g       |  |