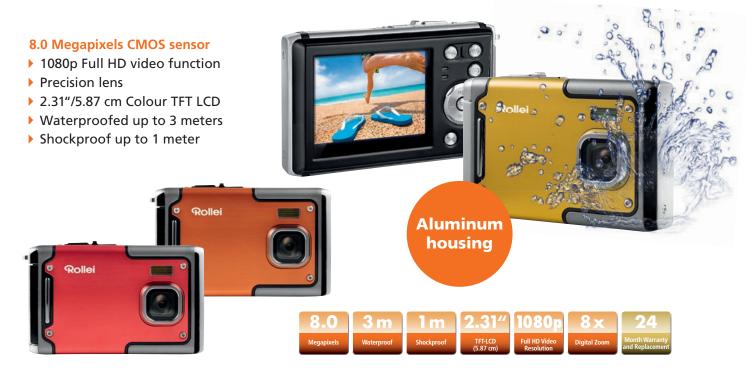

## **Sportsline 85**

## **Top Details**

Rollei

- Full HD video function 1080p/15fps and 720p/30fps
- Battery life up to 130 minutes with fully charged battery
- Built-in microphone
- LED charging indicator
- > 10 scene modes, including underwater mode

| Technical features  |                                                                                                                                                                                                                                                                                                                           |
|---------------------|---------------------------------------------------------------------------------------------------------------------------------------------------------------------------------------------------------------------------------------------------------------------------------------------------------------------------|
| Image Sensor        | 8 Megapixels CMOS sensor                                                                                                                                                                                                                                                                                                  |
| Resolution          | Still Image: 12MP (4000x3000) interpolated, 10MP (3648x2736) inter-<br>polated, 8MP (3264x2448), 7MP (3072x2304), 5MP (2592x1944),<br>3MP (2048x1536), 2MP (1600x1200), VGA (640x480)<br>Video: Full HD (1920x1080, 15 fps), HD (1280x720, 30 fps),<br>D1 (720x480, 30fps), VGA (640x480, 30 fps), QVGA (320x240, 30 fps) |
| Objective           | Aperture: F = 1:2.8   f= 5.3 mm                                                                                                                                                                                                                                                                                           |
| Zoom                | 8x digital zoom                                                                                                                                                                                                                                                                                                           |
| LC-Display          | 2.31" Colour TFT LCD (5.87 cm, 960x240 pixels)                                                                                                                                                                                                                                                                            |
| Memory Card Slot    | For SD/MMC/SDHC up to 32 GB                                                                                                                                                                                                                                                                                               |
| Self-Timer          | 2 sec., 5 sec., 10 sec.                                                                                                                                                                                                                                                                                                   |
| Data Format         | Still Image: JPEG (EXIF 2.2)   Movie: AVI (MJPEG)   Sound: PCM                                                                                                                                                                                                                                                            |
| System Requirements | PC: MS Windows XP/Vista/Win 7/8/10   MAC: OS 10.3 or later                                                                                                                                                                                                                                                                |
| Connectors          | USB                                                                                                                                                                                                                                                                                                                       |
| Power               | Rechargeable Lithium-ion Battery (3.7 V/800 mAh)                                                                                                                                                                                                                                                                          |
| Dimension           | 101 x 64 x 23 mm                                                                                                                                                                                                                                                                                                          |
| Weight              | 135 g (without battery and memory card)                                                                                                                                                                                                                                                                                   |