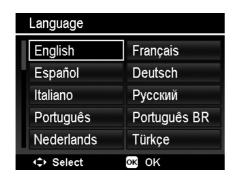

#### Step 4. Setting the Language/Date/Time

- 1. Turn on the power by pressing **Power button**.
- 2. Use **4-way navigation control** to move and change the settings.
- 3. Press **OK button** to finish.