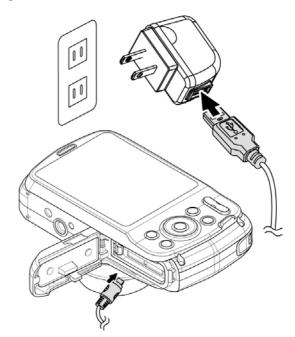

#### Step 3. Charging the Battery by USB

- 1. Connect the camera with the USB cable as shown.
- 2. Connect the other end with the USB adapter and plug it into a power outlet or with the USB port of PC directly for charging.
  - When the battery is charging, the LED indicator flashes.
  - When the battery is fully charged, the LED indicator goes off.
  - When the battery is unusual charged, the LED indicator flashes rapidly.
  - When the camera charges without the battery inside, the LED indicator goes off.

- It's recommended not operating the camera when charging.
   Actual charging time depends on current battery capacity and charging conditions.
- When the battery is removing during charging, it will recover charging after you unplugging and replugging USB.