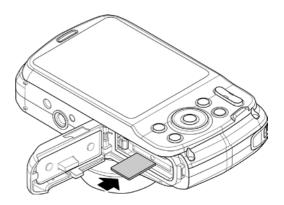

## Step 2. Inserting an SD/SDHC/SDXC Memory Card

- Unlock and open the Battery/memory card compartment at the bottom of the camera.
- 2. Insert the SD/SDHC/SDXC card into the memory card slot with the metallic part facing the back side of the camera.
- 3. Push the SD/SDHC/SDXC card into the memory slot until it clicks into place.
- 4. Close and lock the Battery/memory card compartment.

**NOTE:** To remove the SD/SDHC/SDXC card: Gently push the card until it pops out. Pull the card out and lock the battery cover.