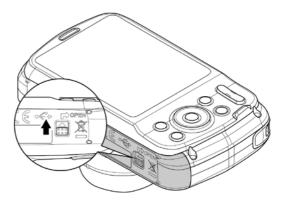

3. Close the battery/memory card compartment, and the cover latch is buckled automatically. To ensure the water resistance, please pull down the cover latch (as illustrated) to lock the battery cover before using under water.