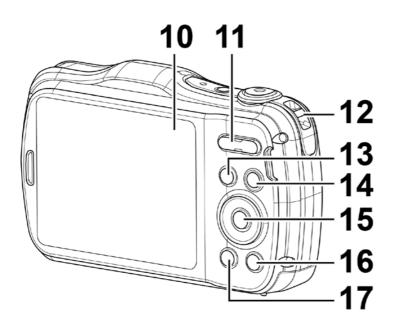

# Rollei

# **QUICK START GUIDE**

FOR GERMAN | ENGLISH | SPANISH | ITALIAN | FRENCH | PORTUGUESE |
GREEK | DUTCH | POLISH | HUNGARIAN | CZECH | NORWEGIAN |
DANISH | FINNISH | SWEDISH



Rollei **Sportsline 100** 

# **Quick Start Guide**

## **ENGLISH**



#### **Camera Views**



- 1. Shutter button
- 2. Power button
- 3. Self-timer LED/ AF Assist Lamp
- 4. LED indicator light
- 5. Flash
- 6. Strap ring
- 7. Speaker
- 8. Lens
- 9. Microphone



- 10. LCD monitor
- 11. Zoom button
- 12. Strap ring
- 13. Playback button
- 14. Movie button
- 15. OK button/4-way navigation control
- 16. AE/AF LOCK button/Delete
- 17. Menu button



- 18. Battery/Memory card compartment
- 19. USB/TV Out
- 20. Tripod screw hole

## Step 1. Inserting the Battery

 Unlock and open the battery/memory card compartment at the bottom of the camera.



2. Insert the battery into the compartment with the terminal facing inside the camera with battery downward side facing upwards.



3. Close the battery/memory card compartment, and the cover latch is buckled automatically. To ensure the water resistance, please pull down the cover latch (as illustrated) to lock the battery cover before using under water.







Battery - Back

Battery - Front

## Step 2. Ins