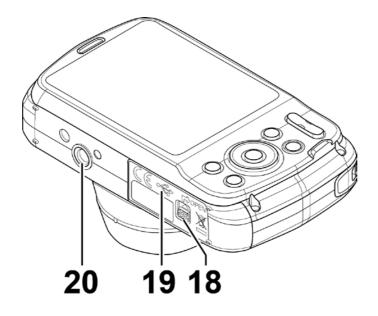

#### **Camera Views**

- 1. Shutter button
- 2. Power button
- 3. Self-timer LED/ AF Assist Lamp
- 4. LED indicator light
- 5. Flash
- 6. Strap ring
- 7. Speaker
- 8. Lens
- 9. Microphone

- 10. LCD monitor
- 11. Zoom button
- 12. Strap ring
- 13. Playback button
- 14. Movie button
- 15. OK button/4-way navigation control
- 16. AE/AF LOCK button/Delete
- 17. Menu button

- 18. Battery/Memory card compartment
- 19. USB/TV Out
- 20. Tripod screw hole