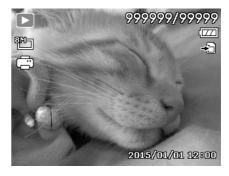

#### Step 7. Viewing images, video clips

- 1. Press the **Playback button** on the camera.
- 2. The LCD screen displays an image. Use the d or ▶ keys to view next/previous image/video.
- 3. Press the **OK** button to play a video clip.