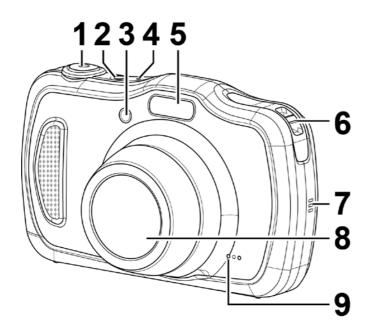

#### **Camera Views**

- 1. Shutter button
- 2. Power button
- 3. Self-timer LED/ AF Assist Lamp
- 4. LED indicator light
- 5. Flash
- 6. Strap ring
- 7. Speaker
- 8. Lens
- 9. Microphone

- 10. LCD monitor
- 11. Zoom button
- 12. Strap ring
- 13. Playback button
- 14. Movie button
- 15. OK button/4-way navigation control
- 16. AE/AF LOCK button/Delete
- 17. Menu button