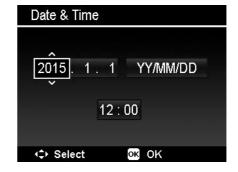

#### Step 4. Setting the Language/Date/Time

- 1. Turn on the power by pressing **Power button**.
- 2. Use **4-way navigation control** to move and change the settings.
- 3. Press **OK button** to finish.