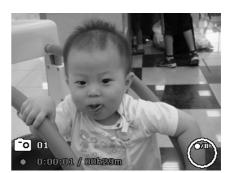

#### Step 5. Taking Images

- 1. Turn on the camera by pressing the **Power button**.
- 2. Frame the shot using the focus bracket on the LCD monitor. See illustration on the right.
- 3. Pressing the **Shutter button** down halfway automatically focuses and adjusts the exposure, and pressing the **Shutter button** down fully captures the images.