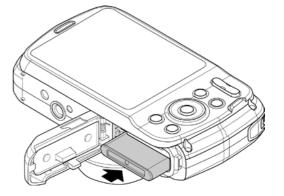

## Step 2. Inserting an SD/SDHC/SDXC Memory Card

- Unlock and open the Battery/memory card compartment at the bottom of the camera.
- 2. Insert the SD/SDHC/SDXC card into the memory card slot with the metallic part facing the back side of the camera.
- 3. Push the SD/SDHC/SDXC card into the memory slot until it clicks into place.
- 4. Close and lock the Battery/memory card compartment.

**NOTE:** To remove the SD/SDHC/SDXC card: Gently push the card until it pops out. Pull the card out and lock the battery cover.