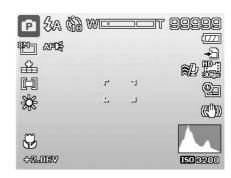

#### Step 5. Taking Images

- 1. Turn on the camera by pressing the **Power button**.
- 2. Frame the shot using the focus bracket on the LCD monitor. See illustration on the right.
- 3. Pressing the **Shutter button** down halfway automatically focuses and adjusts the exposure, and pressing the **Shutter button** down fully captures the images.