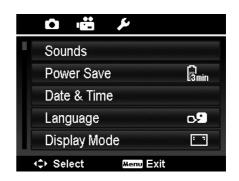

### Step 8. Using the Setup Menu

- 1.Press **Menu button** to launch the Record/Playback Menu.
- 2.Use the ◀ or ▶ keys to switch the menu tab to **Setup** menu.
- 3. Use the **▼** or **▲** keys to move through the menu selections.
- 4. Press the **OK** button to save and apply settings.