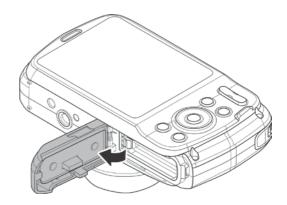

## Step 1. Inserting the Battery

 Unlock and open the battery/memory card compartment at the bottom of the camera.

2. Insert the battery into the compartment with the terminal facing inside the camera with battery downward side facing upwards.

3. Close the battery/memory card compartment, and the cover latch is buckled automatically. To ensure the water resistance, please pull down the cover latch (as illustrated) to lock the battery cover before using under water.